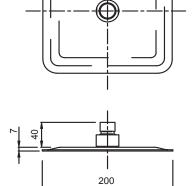

## METHVEN

Overhead

OSQ200CPA STAINLESS STEEL SQUARE OVERHEAD SHOWER 200MM

\*Refer AS/NZS 3500

- Single function 200mm square stainless steel plate
- Overhead shower thickness 7mm, creating a sleek minimal profile
- Rub clean silicon jets on the faceplate helps to eliminate the buildup of limescale & calcium deposits, maintaining shower performance
- · Brass, adjustable ball joint connection
- · Easy screw-off, screw-on installation with no drilling required