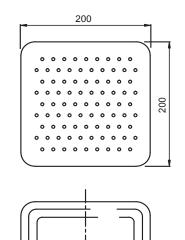

## METHVEN

Overhead

OSQ200CPA STAINLESS STEEL SQUARE OVERHEAD SHOWER 200MM

\*Refer AS/NZS 3500

- Single function 200mm square stainless steel plate
- Overhead shower thickness 7mm, creating a sleek minimal profile
- Rub clean silicon jets on the faceplate helps to eliminate the buildup of limescale & calcium deposits, maintaining shower performance
- · Brass, adjustable ball joint connection
- · Easy screw-off, screw-on installation with no drilling required