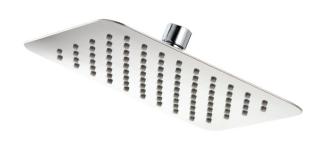

## METHVEN

Overhead

OSQ200CPA STAINLESS STEEL SQUARE OVERHEAD SHOWER 200MM

\*Refer AS/NZS 3500

- Single function 200mm square stainless steel plate
- Overhead shower thickness 7mm, creating a sleek minimal profile
- Rub clean silicon jets on the faceplate helps to eliminate the buildup of limescale & calcium deposits, maintaining shower performance
- · Brass, adjustable ball joint connection
- · Easy screw-off, screw-on installation with no drilling required