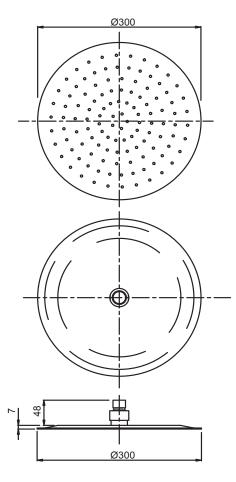

## ORO300CPA STAINLESS STEEL ROUND OVERHEAD SHOWER 300MM

## FINISH: Chrome / Stainless Steel

FUNCTION: Single

INSTALL METHOD: Screw-off, Screw-on SUPPLY: Mains Pressure CONNECTIONS: 1/2" BSP Female WORKING PRESSURES: 150 - 500 kpa OPERATING TEMPERATURE: Recommended 50°C\*

\*Refer AS/NZS 3500

- Single function ø300mm round stainless steel plate
- Overhead shower thickness 7mm, creating a sleek minimal profile
  Rub clean silicon jets on the faceplate helps to eliminate the build-
- up of limescale & calcium deposits, maintaining shower performance
- Brass, adjustable ball joint connection
  Easy screw-off, screw-on installation with no drilling required