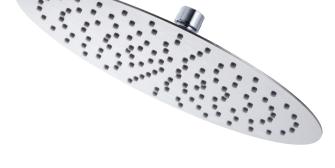

## ORO300CPA STAINLESS STEEL ROUND OVERHEAD SHOWER 300MM

\*Refer AS/NZS 3500

- Single function ø300mm round stainless steel plate
- Overhead shower thickness 7mm, creating a sleek minimal profile
  Rub clean silicon jets on the faceplate helps to eliminate the build-
- up of limescale & calcium deposits, maintaining shower performance
- Brass, adjustable ball joint connection
  Easy screw-off, screw-on installation with no drilling required