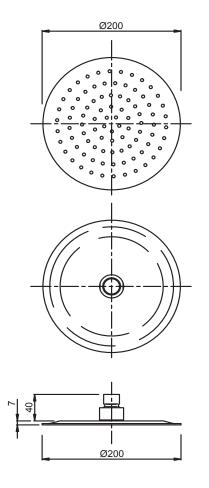

## METHVEN

Overhead

ORO200CPA STAINLESS STEEL ROUND OVERHEAD SHOWER 200MM

## FINISH: Chrome / Stainless Steel

FUNCTION: Single

INSTALL METHOD: Screw-off, Screw-on

**SUPPLY**: Mains Pressure

**CONNECTIONS:** 1/2" BSP Female **WORKING PRESSURES:** 150 - 500 kpa

**OPERATING TEMPERATURE:** Recommended 50°C\*

\*Refer AS/NZS 3500

- Single function ø200mm round stainless steel plate
- Overhead shower thickness 7mm, creating a sleek minimal profile
- Rub clean silicon jets on the faceplate helps to eliminate the buildup of limescale & calcium deposits, maintaining shower performance
- · Brass, adjustable ball joint connection
- · Easy screw-off, screw-on installation with no drilling required