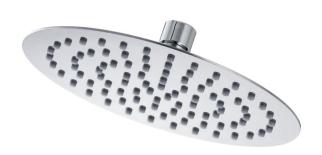

## METHVEN

Overhead

ORO200CPA STAINLESS STEEL ROUND OVERHEAD SHOWER 200MM

\*Refer AS/NZS 3500

- Single function ø200mm round stainless steel plate
- Overhead shower thickness 7mm, creating a sleek minimal profile
- Rub clean silicon jets on the faceplate helps to eliminate the buildup of limescale & calcium deposits, maintaining shower performance
- · Brass, adjustable ball joint connection
- · Easy screw-off, screw-on installation with no drilling required