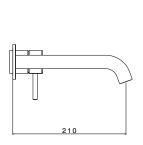

WORKING PRESSURES: 150 – 500 kPa
DIMENSIONS FOR FITTING: N/A
OPERATING TEMPERATURE: 5°C - 80°C
WATER FLOW RATE: approx 4.5 L/min

- New Zealand designed and engineered
- · Interchangeable trim kit allow colours to be changed post installation
- To be used with Methven Universal In-wall Body Wall Mounted Mixer with Spout
- 6 star WELS rated on mains pressure (4.5 L/min)