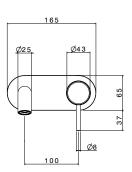

## MINIMALIST MK2 WALL MOUNTED MIXER WITH SPOUT TRIM KIT

CONSTRUCTION: 304 Stainless Steel / Zinc Alloy

CLASSIFICATION: Suitable for mains/high pressure only

**INLET CONNECTIONS**: All 1/2" BSP **OUTLET CONNECTION**: N/A

WORKING PRESSURES: 150 – 500 kPa
DIMENSIONS FOR FITTING: N/A
OPERATING TEMPERATURE: 5°C - 80°C
WATER FLOW RATE: approx 4.5 L/min

- New Zealand designed and engineered
- · Interchangeable trim kit allow colours to be changed post installation
- To be used with Methven Universal In-wall Body Wall Mounted Mixer with Spout
- 6 star WELS rated on mains pressure (4.5 L/min)