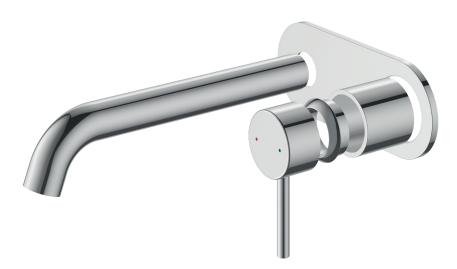

## MINIMALIST MK2 WALL MOUNTED MIXER WITH SPOUT TRIM KIT

CONSTRUCTION: 304 Stainless Steel / Zinc Alloy

CLASSIFICATION: Suitable for mains/high pressure only

**INLET CONNECTIONS**: All 1/2" BSP **OUTLET CONNECTION**: N/A

WORKING PRESSURES: 150 – 500 kPa
DIMENSIONS FOR FITTING: N/A
OPERATING TEMPERATURE: 5°C - 80°C
WATER FLOW RATE: approx 4.5 L/min

- New Zealand designed and engineered
- · Interchangeable trim kit allow colours to be changed post installation
- To be used with Methven Universal In-wall Body Wall Mounted Mixer with Spout
- 6 star WELS rated on mains pressure (4.5 L/min)