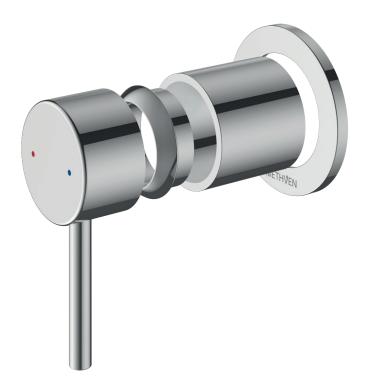

## MINIMALIST MK2 SHOWER MIXER TRIM KIT

CONSTRUCTION: Zinc Alloy
CLASSIFICATION: N/A
INLET CONNECTIONS: N/A
OUTLET CONNECTION: N/A
WORKING PRESSURES: N/A
DIMENSIONS FOR FITTING: N/A
OPERATING TEMPERATURE: 5°C - 80°C

- New Zealand designed and engineered
- $\,\cdot\,\,$  Interchangeable trim kit allow colours to be changed post installation
- To be used with Methven Universal In-wall Body Shower Mixer

| MNHPSCP-TK | Chrome         |
|------------|----------------|
| MNHPSBK-TK | Matte Black    |
| MNHPSNK-TK | Brushed Nickel |