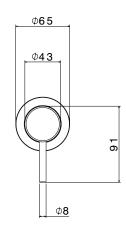

## MINIMALIST MK2 SHOWER MIXER TRIM KIT

CONSTRUCTION: Zinc Alloy
CLASSIFICATION: N/A
INLET CONNECTIONS: N/A
OUTLET CONNECTION: N/A
WORKING PRESSURES: N/A
DIMENSIONS FOR FITTING: N/A
OPERATING TEMPERATURE: 5°C - 80°C