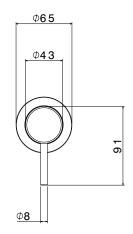

## MINIMALIST MK2 SHOWER DIVERTER TRIM KIT

CONSTRUCTION: Zinc Alloy

**CLASSIFICATION:** Suitable for mains/high pressure only

INLET CONNECTIONS: N/A

OUTLET CONNECTION: N/A

WORKING PRESSURES: 150 - 500kPa

DIMENSIONS FOR FITTING: N/A