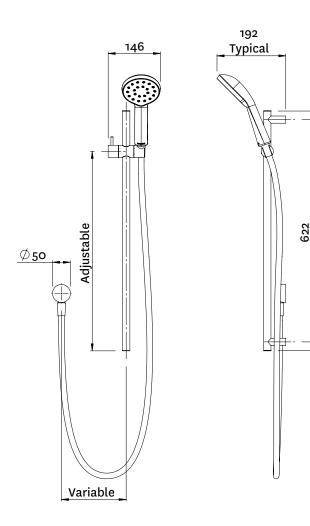

- Single function handset featuring Satinjet® spray
- Easy-to-clean faceplate
- High quality 680mm brass rail with solid metal mounting points for extra durability
- Height adjustable, twist-lock slider
- Strong and durable, Satin Lux hose