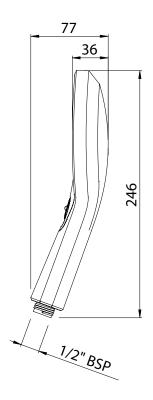

## FINISH: Chrome/Satin Chrome

FUNCTIONS: Satinjet® & Massage

MOUNTING METHOD: Screw-off, Screw on

**SUPPLY**: Mains Pressure

CONNECTIONS: 1/2" BSP Female
WORKING PRESSURES: 150 - 500 kpa

**OPERATING TEMPERATURE:** Recommended 50°C\*

\*Refer AS/NZS 3500

- Features the revolutionary Satinjet® spray design. Twin jets of water collide into thousands of tiny droplets to deliver voluminous shower coverage.
- Dual spray handset featuring Satinjet® spray and a massage spray.
- · Unique slide button built into handset to change spray pattern.
- · Easy-to-clean faceplate.
- Switch to a new shower handset in seconds simply screw off and screw on installation.
- $\cdot\;$  Suitable for mains pressure installation.
- · Also available in White Accent (KOHPWHAU)