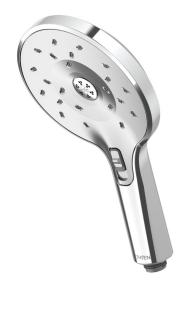

## METHVEN

Escape MKII

KOHPSCPAU ESCAPE MKII SATINJET SHOWER HANDSET - SATIN CHROME

Also available in WHITE ACCENT

Satinjet

\*Refer AS/NZS 3500

- Features the revolutionary Satinjet® spray design. Twin jets of water collide into thousands of tiny droplets to deliver voluminous shower coverage.
- Dual spray handset featuring Satinjet® spray and a massage spray.
- · Unique slide button built into handset to change spray pattern.
- · Easy-to-clean faceplate.
- Switch to a new shower handset in seconds simply screw off and screw on installation.
- $\cdot\;$  Suitable for mains pressure installation.
- · Also available in White Accent (KOHPWHAU)