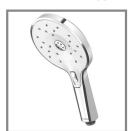

## METHVEN

Escape MKII

KOHPSCPAU ESCAPE MKII SATINJET SHOWER HANDSET - SATIN CHROME

Also available in WHITE ACCENT

Satinjet

\*Refer AS/NZS 3500

- Features the revolutionary Satinjet® spray design. Twin jets of water collide into thousands of tiny droplets to deliver voluminous shower coverage.
- Dual spray handset featuring Satinjet® spray and a massage spray.
- · Unique slide button built into handset to change spray pattern.
- · Easy-to-clean faceplate.
- Switch to a new shower handset in seconds simply screw off and screw on installation.
- $\cdot\;$  Suitable for mains pressure installation.
- · Also available in White Accent (KOHPWHAU)