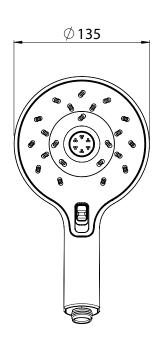

## FINISH: Chrome/Satin Chrome

FUNCTIONS: Satinjet® & Massage

MOUNTING METHOD: Screw-off, Screw on

**SUPPLY**: Mains Pressure

CONNECTIONS: 1/2" BSP Female
WORKING PRESSURES: 150 - 500 kpa

**OPERATING TEMPERATURE:** Recommended 50°C\*

\*Refer AS/NZS 3500

- Features the revolutionary Satinjet® spray design. Twin jets of water collide into thousands of tiny droplets to deliver voluminous shower coverage.
- Dual spray handset featuring Satinjet® spray and a massage spray.
- · Unique slide button built into handset to change spray pattern.
- · Easy-to-clean faceplate.
- Switch to a new shower handset in seconds simply screw off and screw on installation.
- $\cdot\;$  Suitable for mains pressure installation.
- · Also available in White Accent (KOHPWHAU)