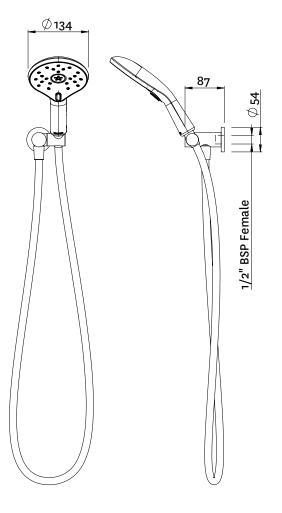

**Escape MK3** 

KHWOBCPAU ESCAPE MK3 SATINJET HAND SHOWER

FUNCTIONS: Satinjet® & Massage

MOUNTING METHOD: Wall outlet mounting SUPPLY: Mains Pressure

**CONNECTIONS:** 1/2" BSP Female

WORKING PRESSURES: 150 - 500 kpa

**OPERATING TEMPERATURE:** Recommended 50°C\*

\*Refer AS/NZS 3500

- Features the revolutionary Satinjet® spray design. Twin jets of water collide into thousands of tiny droplets to deliver voluminous shower coverage.
- Dual spray handset featuring Satinjet® spray and a massage spray.
- Unique slide button built into handset to change spray pattern.

Satinjet

- Stylish deluxe round wall outlet bracket.
- Easy screw-off, screw-on installation with no drilling required.
- Strong and durable, 1.5m SatinLux hose.
- Easy-to-clean faceplate
- Suitable for mains pressure installation