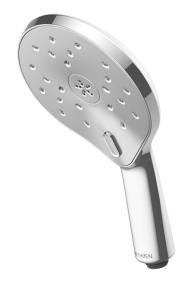

KHHSCPAU ESCAPE MK3 SATINJET SHOWER HANDSET

## **FINISH: Chrome**

FUNCTIONS: Satinjet<sup>®</sup> & Massage

MOUNTING METHOD: Screw-off, Screw on SUPPLY: Mains Pressure CONNECTIONS: 1/2" BSP Female

WORKING PRESSURES: 150 - 500 kpa

**OPERATING TEMPERATURE:** Recommended 50°C\*