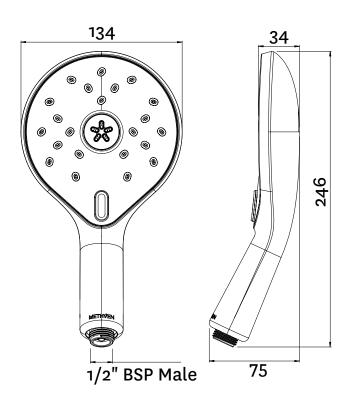

KHHSCPAU ESCAPE MK3 SATINJET SHOWER HANDSET

## **FINISH: Chrome**

FUNCTIONS: Satinjet<sup>®</sup> & Massage

MOUNTING METHOD: Screw-off, Screw on SUPPLY: Mains Pressure CONNECTIONS: 1/2" BSP Female

WORKING PRESSURES: 150 - 500 kpa

**OPERATING TEMPERATURE:** Recommended 50°C\*