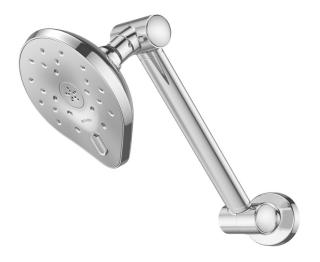

KHHRCPAU ESCAPE MK3 SATINJET HI-RISE SHOWER

\*Refer AS/NZS 3500

- Features the revolutionary Satinjet® spray design. Twin jets of water collide into thousands of tiny droplets to deliver voluminous shower coverage.
- Dual spray shower rose featuring Satinjet<sup>®</sup> spray and a massage spray.
- Unique slide button built into handset to change spray pattern.
- Height adjustable hi-rise arm with a swivel joint that will not loosen or droop with use.
- Hi-rise arm allows for 135° of adjustability
- Brass, adjustable ball joint connection.
- Easy-to-clean faceplate
- Suitable for mains pressure installation