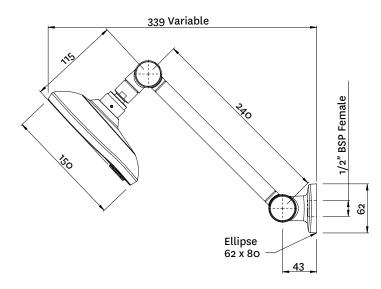

## **FINISH: Chrome**

FUNCTIONS: Satinjet<sup>®</sup> & Massage

MOUNTING METHOD: Wall outlet mounting SUPPLY: Mains Pressure CONNECTIONS: 1/2" BSP Female WORKING PRESSURES: 150 - 500 kpa

**OPERATING TEMPERATURE:** Recommended 50°C\*

\*Refer AS/NZS 3500

- Features the revolutionary Satinjet® spray design. Twin jets of water collide into thousands of tiny droplets to deliver voluminous shower coverage.
- Dual spray shower rose featuring Satinjet<sup>®</sup> spray and a massage spray.
- Unique slide button built into handset to change spray pattern.
- Height adjustable hi-rise arm with a swivel joint that will not loosen or droop with use.
- Hi-rise arm allows for 135° of adjustability
- Brass, adjustable ball joint connection.
- Easy-to-clean faceplate
- Suitable for mains pressure installation