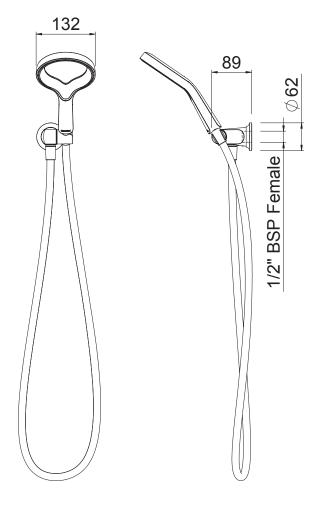

## **FINISH: Chrome**

FUNCTIONS: Aurajet™

**MOUNTING METHOD:** Wall outlet mounting SUPPLY: Mains Pressure **CONNECTIONS:** 1/2" BSP Female WORKING PRESSURES: 150 - 500 kpa **OPERATING TEMPERATURE:** Recommended 50°C\*