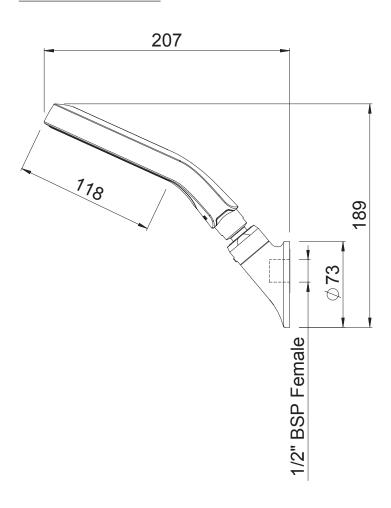

## **FINISH: Chrome**

FUNCTIONS: Aurajet™

MOUNTING METHOD: Quick Push-fit Inlet SUPPLY: Mains Pressure

CONNECTIONS: 1/2" BSP Female

WORKING PRESSURES: 150 - 500 kpa

**OPERATING TEMPERATURE:** Recommended 50°C\*