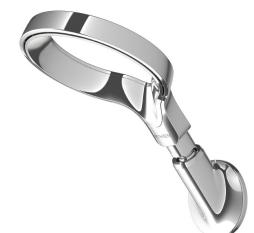

## METHVEN

AOSACPAU AURAJET AIO WALL SHOWER

Also available in FULL CHROME

Aio

Aurajet

\*Refer AS/NZS 3500

- Features next generation Aurajet<sup>™</sup> spray technology. 15 hidden jets deflect off precisely angled surfaces to deliver stunning fans of luxuriously dense droplets resulting in 20% more spray force and twice the coverage of conventional showers
  Unique halo shaped single function showerhead
- Easy Push-fit installation prevents damage to tiles or painted surfaces
- Limescale resistant to maintain shower performance
- Suitable for mains pressure installation
- Also available in white accent (AOSACPWHAU)