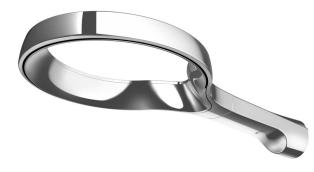

## METHVEN

Aio

AOOSCPAU AURAJET AIO OVERHEAD SHOWER

Also available in FULL CHROME

**OPERATING TEMPERATURE:** Recommended 50°C\*

\*Refer AS/NZS 3500

- Features next generation Aurajet™ spray technology. 15 hidden jets deflect off precisely angled surfaces to deliver stunning fans of luxuriously dense droplets resulting in 20% more spray force and twice the coverage of conventional showers
- · Unique halo shaped single function showerhead
- Easy Push-fit installation prevents damage to tiles or painted surfaces
- · Limescale resistant to maintain shower performance
- Suitable for mains pressure installation
- · Also available in white accent (AOOSCPWHAU)