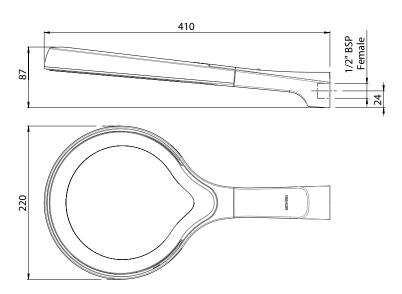

## **FINISH: Chrome**

 $\textbf{FUNCTIONS:} \ Aurajet^{\scriptscriptstyle \mathsf{TM}}$ 

MOUNTING METHOD: Quick Push-fit Inlet

**SUPPLY**: Mains Pressure

**CONNECTIONS:** 1/2" BSP Female **WORKING PRESSURES:** 150 - 500 kpa

**OPERATING TEMPERATURE:** Recommended 50°C\*

\*Refer AS/NZS 3500

- Features next generation Aurajet™ spray technology. 15 hidden jets deflect off precisely angled surfaces to deliver stunning fans of luxuriously dense droplets resulting in 20% more spray force and twice the coverage of conventional showers
- · Unique halo shaped single function showerhead
- Easy Push-fit installation prevents damage to tiles or painted surfaces
- · Limescale resistant to maintain shower performance
- Suitable for mains pressure installation
- · Also available in white accent (AOOSCPWHAU)