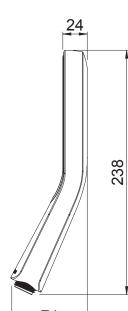

## **FINISH: Chrome**

FUNCTIONS: Aurajet™

MOUNTING METHOD: Screw-off, Screw-on SUPPLY: Mains Pressure CONNECTIONS: 1/2" BSP Male

WORKING PRESSURES: 150 - 500 kpa

**OPERATING TEMPERATURE:** Recommended 50°C\*

- Features next generation Aurajet<sup>™</sup> spray technology. 15 hidden jets deflect off precisely angled surfaces to deliver stunning fans of luxuriously dense droplets resulting in 20% more spray force and twice the coverage of conventional showers
   Unique halo shaped single function showerhead
- Limescale resistant to maintain shower performance
- Emescale resistant to maintain shower performant
  Easy screw-off, screw-on installation.
- Suitable for mains pressure installation.
- Also available in white accent (AOHSCPWHAU) and matte black (AOHSBKAU).