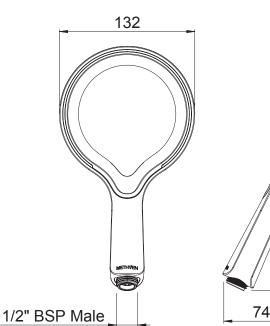

## **FINISH: Chrome**

FUNCTIONS: Aurajet™

MOUNTING METHOD: Screw-off, Screw-on SUPPLY: Mains Pressure CONNECTIONS: 1/2" BSP Male

WORKING PRESSURES: 150 - 500 kpa

**OPERATING TEMPERATURE:** Recommended 50°C\*

- Features next generation Aurajet<sup>™</sup> spray technology. 15 hidden jets deflect off precisely angled surfaces to deliver stunning fans of luxuriously dense droplets resulting in 20% more spray force and twice the coverage of conventional showers
   Unique halo shaped single function showerhead
- Limescale resistant to maintain shower performance
- Emescale resistant to maintain shower performant
  Easy screw-off, screw-on installation.
- Suitable for mains pressure installation.
- Also available in white accent (AOHSCPWHAU) and matte black (AOHSBKAU).