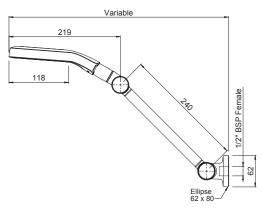

## **FINISH: Chrome**

FUNCTIONS: Aurajet™

MOUNTING METHOD: Wall outlet mounting

**SUPPLY**: Mains Pressure

**CONNECTIONS**: 1/2" BSP Female **WORKING PRESSURES**: 150 - 500 kpa

**OPERATING TEMPERATURE:** Recommended 50°C\*

\*Refer AS/NZS 3500

- Features next generation Aurajet™ spray technology. 15 hidden jets deflect off precisely angled surfaces to deliver stunning fans of luxuriously dense droplets resulting in 20% more spray force and twice the coverage of conventional showers
- · Unique halo shaped single function showerhead
- Height adjustable hi-rise arm with a swivel joint that will not loosen or droop with use
- · Hi rise arm allows for 135° of adjustability
- · Limescale resistant to maintain shower performance
- · Suitable for mains pressure installation
- · Also available in white accent (AOHRCPWHAU)