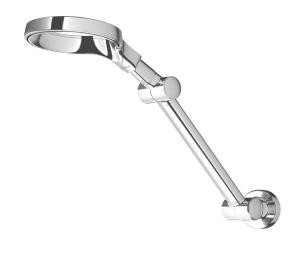

## METHVEN

Aio

AOHRCPAU AURAJET AIO HI RISE SHOWER

Also available in FULL CHROME

\*Refer AS/NZS 3500

- Features next generation Aurajet™ spray technology. 15 hidden jets deflect off precisely angled surfaces to deliver stunning fans of luxuriously dense droplets resulting in 20% more spray force and twice the coverage of conventional showers
- · Unique halo shaped single function showerhead
- Height adjustable hi-rise arm with a swivel joint that will not loosen or droop with use
- · Hi rise arm allows for 135° of adjustability
- · Limescale resistant to maintain shower performance
- · Suitable for mains pressure installation
- · Also available in white accent (AOHRCPWHAU)