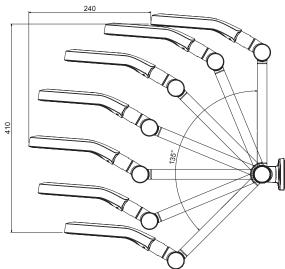

\*Refer AS/NZS 3500

- Features next generation Aurajet™ spray technology. 15 hidden jets deflect off precisely angled surfaces to deliver stunning fans of luxuriously dense droplets resulting in 20% more spray force and twice the coverage of conventional showers
- · Unique halo shaped single function showerhead
- Height adjustable hi-rise arm with a swivel joint that will not loosen or droop with use
- · Hi rise arm allows for 135° of adjustability
- · Limescale resistant to maintain shower performance
- · Suitable for mains pressure installation
- · Also available in white accent (AOHRCPWHAU)