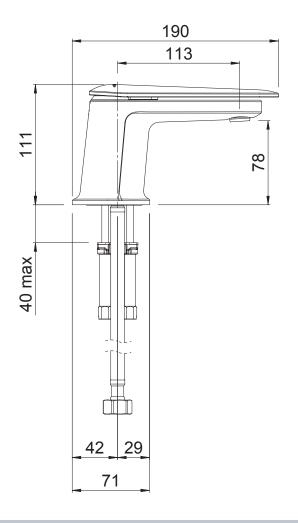

## **FINISH: Chrome**

CONSTRUCTION: Lead Free Eco Brass
CARTRIDGE TYPE: 35mm ceramic

**SUPPLY**: Mains Pressure

CONNECTIONS: 1/2" BSP Female
WORKING PRESSURES: 150 - 500 kpa
OPERATING TEMPERATURE: 5°C to 80°C\*