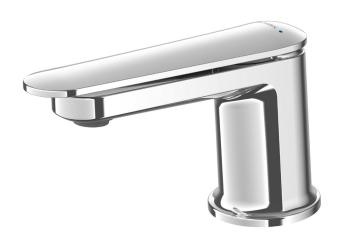

## AOBCPAU AIO BASIN MIXER

## **FINISH: Chrome**

CONSTRUCTION: Lead Free Eco Brass
CARTRIDGE TYPE: 35mm ceramic

**SUPPLY**: Mains Pressure

CONNECTIONS: 1/2" BSP Female
WORKING PRESSURES: 150 - 500 kpa
OPERATING TEMPERATURE: 5°C to 80°C\*