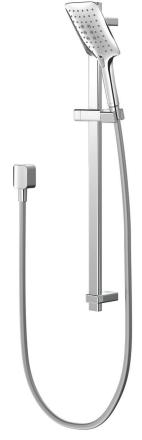

## METHVEN

19-2113 EASY-CLICK 3F RAIL SHOWER

## **FINISH: Chrome**

**FUNCTION**: Airstream™; Normal, Massage, Combination

INSTALL METHOD: Adjustable Pillars

**SUPPLY**: Mains Pressure

**CONNECTIONS:** 1/2" BSP Female **WORKING PRESSURES:** 150 - 500 kpa

**OPERATING TEMPERATURE:** Recommended 50°C\*

\*Refer AS/NZS 3500

- Advanced Airstream™ spray mixes air with water to create a softer, lighter & voluminous shower experience
- 3 function, (100 x 120mm) adjustable spray handset with chrome
- Stylish square 690mm rail with adjustable pillars to allow easy retrofit to existing holes
- · Height adjustable handset holder with twist-lock slider
- Rub clean silicon jets on the faceplate help to eliminate the build-up of limescale & calcium deposits, maintaining shower performance
- · Stylish soft square wall elbow
- · Strong and durable Satin-Smooth hose