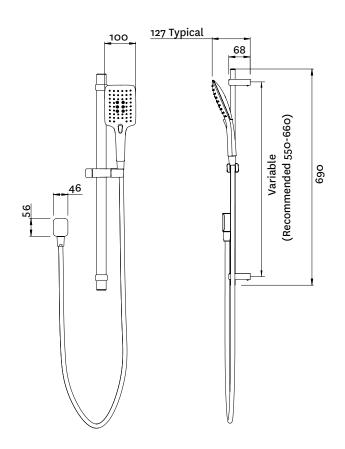

## METHVEN

19-2113 EASY-CLICK 3F RAIL SHOWER

## **FINISH: Chrome**

**FUNCTION**: Airstream™; Normal, Massage, Combination

INSTALL METHOD: Adjustable Pillars

**SUPPLY**: Mains Pressure

**CONNECTIONS:** 1/2" BSP Female **WORKING PRESSURES:** 150 - 500 kpa

**OPERATING TEMPERATURE:** Recommended 50°C\*

\*Refer AS/NZS 3500

- Advanced Airstream™ spray mixes air with water to create a softer, lighter & voluminous shower experience
- 3 function, (100 x 120mm) adjustable spray handset with chrome
- Stylish square 690mm rail with adjustable pillars to allow easy retrofit to existing holes
- · Height adjustable handset holder with twist-lock slider
- Rub clean silicon jets on the faceplate help to eliminate the build-up of limescale & calcium deposits, maintaining shower performance
- · Stylish soft square wall elbow
- · Strong and durable Satin-Smooth hose