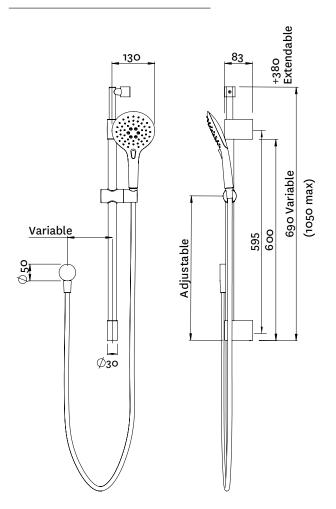

## METHVEN

19-2106 **EASY-CLICK 3F** TELESCOPIC RAIL SHOWER

INTERCHANGEABLE HANDSET POSITION

TELESCOPIC RAIL

## **FINISH: Chrome**

**FUNCTION**: Airstream™; Normal, Massage, Combination

**INSTALL METHOD:** Fixed Mount Pillars

**SUPPLY: Mains Pressure** 

**CONNECTIONS: 1/2" BSP Female** WORKING PRESSURES: 150 - 500 kpa

**OPERATING TEMPERATURE:** Recommended 50°C\*

\*Refer AS/NZS 3500

- Advanced Airstream<sup>™</sup> spray mixes air with water to create a softer, lighter & voluminous shower experience
- 3 function, ø130mm adjustable spray handset with simple Easy-Click
- Telescopic rail slides out to extend rail height by 380mm for a maximum height of 1070mm - Perfect for tall users
- Interchangable handset position allows handset to be placed in optional overhead position for rain like experience
- Round rail with solid mounting points for extra durability
- Height adjustable handset holder with push button slider
- Rub clean silicon jets on the faceplate help to eliminate the build-up of limescale & calcium deposits, maintaining shower performance
- · Stylish deluxe round Stilo wall elbow
- · Strong and durable Satin-Smooth hose