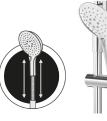

**OPERATING TEMPERATURE:** Recommended 50°C\*

\*Refer AS/NZS 3500

- Advanced Airstream<sup>™</sup> spray mixes air with water to create a softer, lighter & voluminous shower experience
- 3 function, ø130mm adjustable spray handset with simple Easy-Click
- Telescopic rail slides out to extend rail height by 380mm for a maximum height of 1070mm - Perfect for tall users
- Interchangable handset position allows handset to be placed in optional overhead position for rain like experience
- Round rail with solid mounting points for extra durability
- Height adjustable handset holder with push button slider
- Rub clean silicon jets on the faceplate help to eliminate the build-up of limescale & calcium deposits, maintaining shower performance
- · Stylish deluxe round Stilo wall elbow
- · Strong and durable Satin-Smooth hose