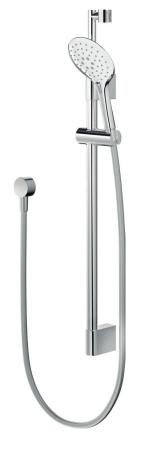

## METHVEN

19-2106 **EASY-CLICK 3F** TELESCOPIC RAIL SHOWER

INTERCHANGEABLE HANDSET POSITION

TELESCOPIC RAIL

## **FINISH: Chrome**

**FUNCTION**: Airstream™; Normal, Massage, Combination

**INSTALL METHOD:** Fixed Mount Pillars

**SUPPLY: Mains Pressure** 

**CONNECTIONS: 1/2" BSP Female** WORKING PRESSURES: 150 - 500 kpa

**OPERATING TEMPERATURE:** Recommended 50°C\*

\*Refer AS/NZS 3500

- Advanced Airstream<sup>™</sup> spray mixes air with water to create a softer, lighter & voluminous shower experience
- 3 function, ø130mm adjustable spray handset with simple Easy-Click
- Telescopic rail slides out to extend rail height by 380mm for a maximum height of 1070mm - Perfect for tall users
- Interchangable handset position allows handset to be placed in optional overhead position for rain like experience
- Round rail with solid mounting points for extra durability
- Height adjustable handset holder with push button slider
- Rub clean silicon jets on the faceplate help to eliminate the build-up of limescale & calcium deposits, maintaining shower performance
- · Stylish deluxe round Stilo wall elbow
- · Strong and durable Satin-Smooth hose