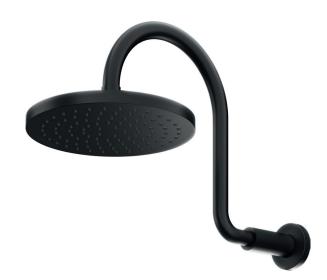

## METHVEN

Krome

17-7271MBK KROME WALL SHOWER ON SWAN NECK ARM

## FINISH: Matte Black\*

FUNCTION: Single

INSTALL METHOD: Screw-off, Screw-on

**SUPPLY**: Mains Pressure

**CONNECTIONS:** 1/2" BSP Female **WORKING PRESSURES:** 150 - 500 kpa

**OPERATING TEMPERATURE:** Recommended 50°C\*\*

\*\*Refer AS/NZS 3500

- Single function ø200mm round Matte Black faceplate
- Rub clean silicon jets on the faceplate helps to eliminate the buildup of limescale & calcium deposits, maintaining shower performance
- Brass, adjustable ball joint connection
- · Designed for extra height in shower recess
- · High quality brass arm with stylish wall plate
- · Easy screw-off, screw-on installation with no drilling required