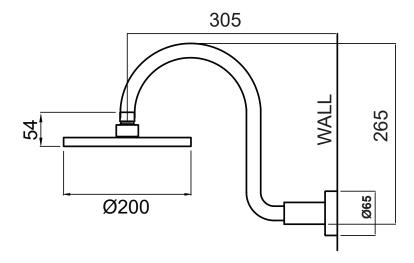

## METHVEN

Krome

17-7271MBK KROME WALL SHOWER ON SWAN NECK ARM

## FINISH: Matte Black\*

FUNCTION: Single

INSTALL METHOD: Screw-off, Screw-on

**SUPPLY**: Mains Pressure

**CONNECTIONS:** 1/2" BSP Female **WORKING PRESSURES:** 150 - 500 kpa

**OPERATING TEMPERATURE:** Recommended 50°C\*\*

\*\*Refer AS/NZS 3500

- Single function ø200mm round Matte Black faceplate
- Rub clean silicon jets on the faceplate helps to eliminate the buildup of limescale & calcium deposits, maintaining shower performance
- Brass, adjustable ball joint connection
- · Designed for extra height in shower recess
- · High quality brass arm with stylish wall plate
- · Easy screw-off, screw-on installation with no drilling required