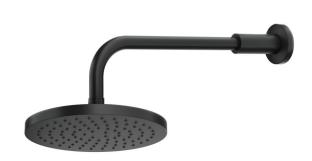

## METHVEN

Krome

17-7264MBK KROME WALL SHOWER ON STRAIGHT ARM

## FINISH: Matte Black\*

FUNCTION: Single

INSTALL METHOD: Screw-off, Screw-on

**SUPPLY**: Mains Pressure

**CONNECTIONS**: 1/2" BSP Female **WORKING PRESSURES**: 150 - 500 kpa

**OPERATING TEMPERATURE:** Recommended 50°C\*\*

\*\*Refer AS/NZS 3500

- Single function ø200mm round Matte Black faceplate
- Rub clean silicon jets on the faceplate helps to eliminate the buildup of limescale & calcium deposits, maintaining shower performance
- · Brass, adjustable ball joint connection
- High quality 330mm brass arm with stylish wall plate
- · Easy screw-off, screw-on installation with no drilling required