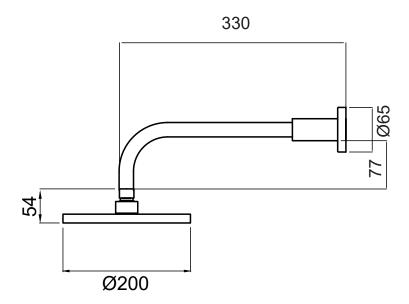

## METHVEN

Krome

17-7264MBK KROME WALL SHOWER ON STRAIGHT ARM

## FINISH: Matte Black\*

FUNCTION: Single

INSTALL METHOD: Screw-off, Screw-on

**SUPPLY**: Mains Pressure

**CONNECTIONS**: 1/2" BSP Female **WORKING PRESSURES**: 150 - 500 kpa

**OPERATING TEMPERATURE:** Recommended 50°C\*\*

\*\*Refer AS/NZS 3500

- Single function ø200mm round Matte Black faceplate
- Rub clean silicon jets on the faceplate helps to eliminate the buildup of limescale & calcium deposits, maintaining shower performance
- · Brass, adjustable ball joint connection
- High quality 330mm brass arm with stylish wall plate
- · Easy screw-off, screw-on installation with no drilling required