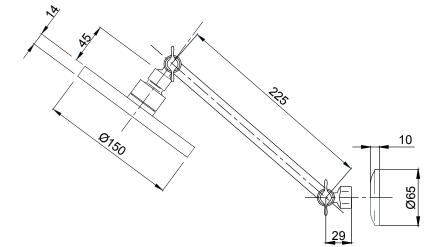

## 17-7257M KROME 150MM HI RISE SHOWER

Also available in MATTE BLACK FINISH

Krome

## FUNCTION: Single

INSTALL METHOD: Screw-off, Screw-on SUPPLY: Mains Pressure CONNECTIONS: 1/2" BSP Female WORKING PRESSURES: 150 - 500 kpa OPERATING TEMPERATURE: Recommended 50°C\*\*

\*\*Refer AS/NZS 3500

- ø150mm overhead drencher with height adjustable arm
- Rub clean silicon jets on the faceplate helps to eliminate the buildup of limescale & calcium deposits, maintaining shower performance
- Height adjustable, 225mm hi rise arm & wall plate
- Adjustable ball joint connection
- Easy screw-off, screw-on installation with no drilling required
- Also available in Matte Black (17-7257MBK)