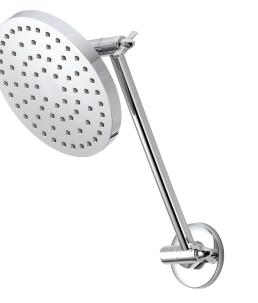

## 17-7257M KROME 150MM HI RISE SHOWER

Also available in MATTE BLACK FINISH

Krome

## **FINISH: Chrome**

- ø150mm overhead drencher with height adjustable arm
- Rub clean silicon jets on the faceplate helps to eliminate the buildup of limescale & calcium deposits, maintaining shower performance
- Height adjustable, 225mm hi rise arm & wall plate
- Adjustable ball joint connection
- Easy screw-off, screw-on installation with no drilling required
- Also available in Matte Black (17-7257MBK)