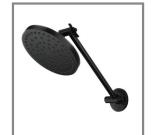

## 17-7257M KROME 150MM HI RISE SHOWER

Also available in MATTE BLACK FINISH

Krome

- ø150mm overhead drencher with height adjustable arm
- Rub clean silicon jets on the faceplate helps to eliminate the buildup of limescale & calcium deposits, maintaining shower performance
- Height adjustable, 225mm hi rise arm & wall plate
- Adjustable ball joint connection
- Easy screw-off, screw-on installation with no drilling required
- Also available in Matte Black (17-7257MBK)