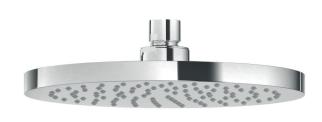

## 17-7233M KROME 200MM ROUND DRENCHER

Also available in MATTE BLACK FINISH

9 0

FUNCTION: Single

INSTALL METHOD: Screw-off, Screw-on SUPPLY: Mains Pressure CONNECTIONS: 1/2" BSP Female WORKING PRESSURES: 150 - 500 kpa OPERATING TEMPERATURE: Recommended 50°C\*\*

\*\*Refer AS/NZS 3500

- ø200mm overhead drencher with Matte Black faceplate
- Rub clean silicon jets on the faceplate helps to eliminate the buildup of limescale & calcium deposits, maintainin shower performance
- Brass, adjustable ball joint connection
- Easy screw-off, screw-on installation, no drilling required
- Also available in Matte Black finish (17-7233MBK)