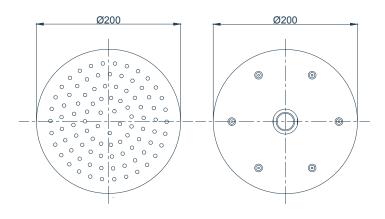

## 17-7233M KROME 200MM ROUND DRENCHER

Also available in MATTE BLACK FINISH

9 0

FUNCTION: Single

INSTALL METHOD: Screw-off, Screw-on SUPPLY: Mains Pressure CONNECTIONS: 1/2" BSP Female WORKING PRESSURES: 150 - 500 kpa OPERATING TEMPERATURE: Recommended 50°C\*\*

\*\*Refer AS/NZS 3500

- ø200mm overhead drencher with Matte Black faceplate
- Rub clean silicon jets on the faceplate helps to eliminate the buildup of limescale & calcium deposits, maintainin shower performance
- Brass, adjustable ball joint connection
- Easy screw-off, screw-on installation, no drilling required
- Also available in Matte Black finish (17-7233MBK)