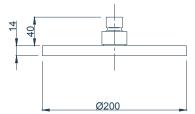

## 17-7233M KROME 200MM ROUND DRENCHER

Also available in MATTE BLACK FINISH

9 0

FUNCTION: Single

INSTALL METHOD: Screw-off, Screw-on SUPPLY: Mains Pressure CONNECTIONS: 1/2" BSP Female WORKING PRESSURES: 150 - 500 kpa OPERATING TEMPERATURE: Recommended 50°C\*\*

\*\*Refer AS/NZS 3500

- ø200mm overhead drencher with Matte Black faceplate
- Rub clean silicon jets on the faceplate helps to eliminate the buildup of limescale & calcium deposits, maintainin shower performance
- Brass, adjustable ball joint connection
- Easy screw-off, screw-on installation, no drilling required
- Also available in Matte Black finish (17-7233MBK)