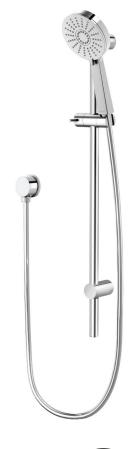

## METHVEN

17-7226M **KROME 120MM 3F RAIL SHOWER** 

Also available in MATTE BLACK FINISH

## FINISH: Chrome

**FUNCTIONS:** Airstream™; Normal, Massage, Combination

INSTALL METHOD: Adjustable Bottom Pillar

**SUPPLY: Mains Pressure** 

**CONNECTIONS: 1/2" BSP Female** WORKING PRESSURES: 150 - 500 kpa

**OPERATING TEMPERATURE:** Recommended 50°C\*\*

\*\*Refer AS/NZS 3500

- Advanced Airstream™ spray mixes air with water to create a softer, lighter & voluminous shower experience
- 3 function, ø120mm adjustable spray handset Rub clean silicon jets on the faceplate help to eliminate the build-up of limescale & calcium deposits, maintaining shower performance
- Stylish 655mm rail with an adjustable pillar to allow easy retro-fit to existing holes
- Height adjustable handset holder with twist lock metal slider
- Stilo wall elbow
- Strong and durable Satin-Smooth hose
- Also available in Matte Black finish (17-7226MBK)