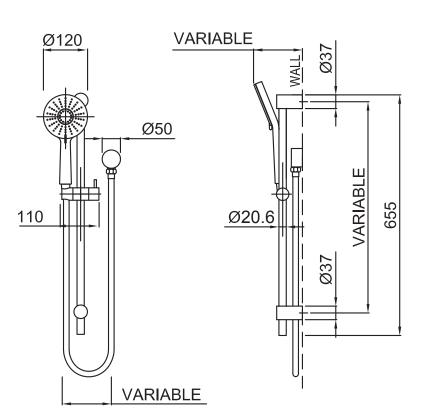

## METHVEN

17-7226M **KROME 120MM 3F RAIL SHOWER** 

Also available in MATTE BLACK FINISH

## FINISH: Chrome

**FUNCTIONS:** Airstream™; Normal, Massage, Combination

INSTALL METHOD: Adjustable Bottom Pillar

**SUPPLY: Mains Pressure** 

**CONNECTIONS: 1/2" BSP Female** WORKING PRESSURES: 150 - 500 kpa

**OPERATING TEMPERATURE:** Recommended 50°C\*\*

\*\*Refer AS/NZS 3500

- Advanced Airstream™ spray mixes air with water to create a softer, lighter & voluminous shower experience
- 3 function, ø120mm adjustable spray handset Rub clean silicon jets on the faceplate help to eliminate the build-up of limescale & calcium deposits, maintaining shower performance
- Stylish 655mm rail with an adjustable pillar to allow easy retro-fit to existing holes
- Height adjustable handset holder with twist lock metal slider
- Stilo wall elbow
- Strong and durable Satin-Smooth hose
- Also available in Matte Black finish (17-7226MBK)