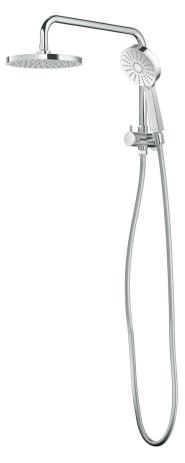

## METHVEN

Krome

17-7165M KROME SHORT TWIN SHOWER SYSTEM

OPERATING TEMPERATURE: Recommended 50°C\*

\*Refer AS/NZS 3500

- Advanced Airstream<sup>™</sup> spray mixes air with water to create a softer, lighter & voluminous shower experience
- 3 function, ø120mm adjustable spray handset with single function ø200mm slimline overhead drencher in chrome
- Rub clean silicon jets on the faceplate help to eliminate the build-up of limescale & calcium deposits, maintaining shower performance
- Short twin shower with in-built water delivery point & handset holder to eliminate the need for a separate wall elbow
- Strong and durable Satin-Smooth hose
- · Easy screw-off, screw-on installation with no drilling required