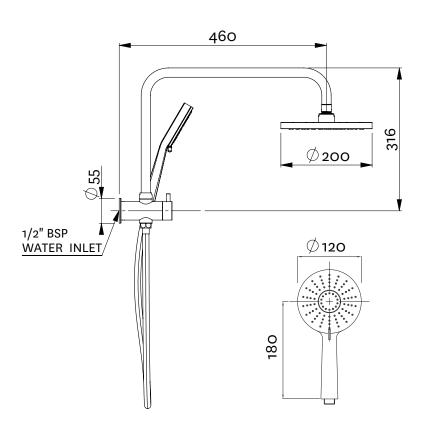

## FINISH: Chrome

**FUNCTIONS:** Airstream™; Normal, Massage, Combination

INSTALL METHOD: Screw-off, Screw-on

**SUPPLY**: Mains Pressure

**CONNECTIONS:** 1/2" BSP Female **WORKING PRESSURES:** 150 - 500 kpa

OPERATING TEMPERATURE: Recommended 50°C\*

\*Refer AS/NZS 3500

- Advanced Airstream<sup>™</sup> spray mixes air with water to create a softer, lighter & voluminous shower experience
- 3 function, ø120mm adjustable spray handset with single function ø200mm slimline overhead drencher in chrome
- Rub clean silicon jets on the faceplate help to eliminate the build-up of limescale & calcium deposits, maintaining shower performance
- Short twin shower with in-built water delivery point & handset holder to eliminate the need for a separate wall elbow
- Strong and durable Satin-Smooth hose
- · Easy screw-off, screw-on installation with no drilling required