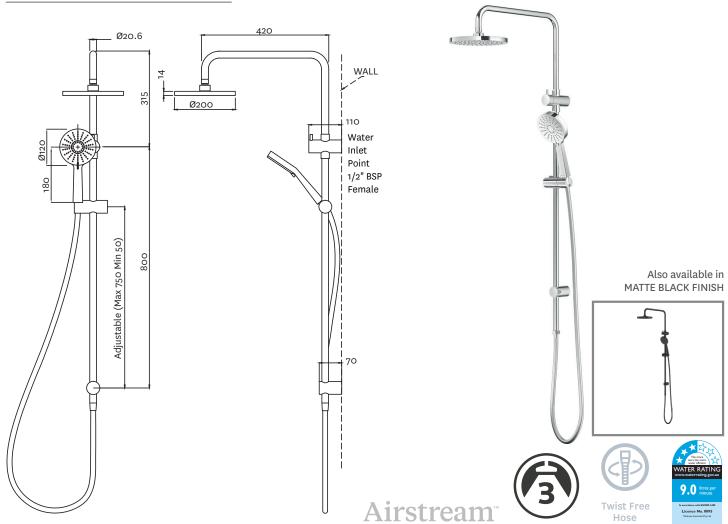

## FINISH: Chrome

FUNCTIONS: Airstream™; Normal , Massage, Combination

**INSTALL METHOD:** Adjustable Bottom Pillar

SUPPLY: Mains Pressure

**CONNECTIONS:** 1/2" BSP Female

WORKING PRESSURES: 150 - 500 kpa

**OPERATING TEMPERATURE:** Recommended 50°C\*\*

\*\*Refer AS/NZS 3500

- Advanced Airstream<sup>™</sup> spray mixes air with water to create a softer, lighter & voluminous shower experience
- 3 function, ø120mm adjustable spray handset with single function ø200mm slimline overhead drencher
- Rub clean silicon jets on the faceplate help to eliminate the build-up of limescale & calcium deposits, maintaining shower performance
- Twin shower rail with in-built water delivery point to eliminate the need for a separate wall elbow
- Adjustable bottom pillar for easy retro-fit installation
- Height adjustable handset holder with push button slider
- Easy switch from handset to overhead drencher with the water diverter
- Strong and durable Satin-Smooth hose
- Also available in Matte Black finish (17-7134MBK)