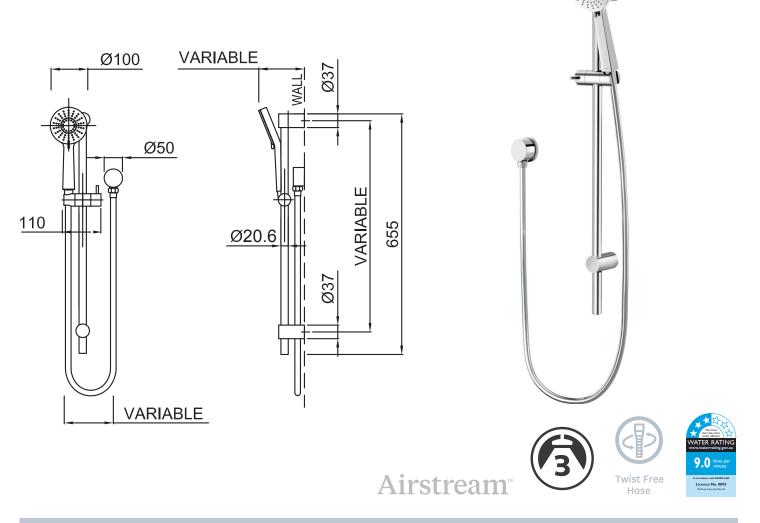

17-7127M KROME 100MM 3F RAIL SHOWER

## **FINISH: Chrome**

FUNCTIONS: Airstream™; Normal, Massage, Combination

**INSTALL METHOD:** Adjustable Mount Pillar

SUPPLY: Mains Pressure

**CONNECTIONS:** 1/2" BSP Female

WORKING PRESSURES: 150 - 500 kpa

**OPERATING TEMPERATURE:** Recommended 50°C\*

\*Refer AS/NZS 3500

- Advanced Airstream™ spray mixes air with water to create a softer, lighter & voluminous shower experience
- 3 function, ø100mm adjustable spray handset
- Rub clean silicon jets on the faceplate help to eliminate the build-up of limescale & calcium deposits, maintaining shower performance
- Stylish 655mm rail with an adjustable pillar to allow easy retro-fit to existing holes
- Height adjustable handset holder with twist lock metal slider
  - Stilo wall elbow
- · Strong and durable Satin-Smooth hose