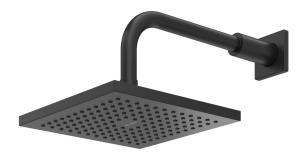

## METHVEN

Rere

16-1133MBK **RERE WALL SHOWER ON STRAIGHT ARM** 

- Single function 200mm square Matte Black faceplate
- Rub clean silicon jets on the faceplate helps to eliminate the buildup of limescale & calcium deposits, maintaining shower performance • Brass, adjustable ball joint connection
- High quality 330mm brass arm with square wall plate
- · Easy screw-off, screw-on installation with no drilling required