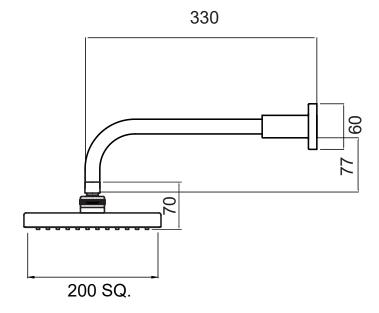

- Single function 200mm square Matte Black faceplate
- Rub clean silicon jets on the faceplate helps to eliminate the buildup of limescale & calcium deposits, maintaining shower performance • Brass, adjustable ball joint connection
- High quality 330mm brass arm with square wall plate
- · Easy screw-off, screw-on installation with no drilling required