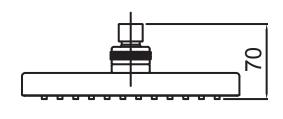

## **FINISH: Chrome**

FUNCTION: Single

INSTALL METHOD: Screw-off, Screw-on

**SUPPLY**: Mains Pressure

**CONNECTIONS:** 1/2" BSP Female **WORKING PRESSURES:** 150 - 500 kpa

**OPERATING TEMPERATURE:** Recommended 50°C\*\*

\*\*Refer AS/NZS 3500

- · Single function overhead shower with wide spray coverage
- · Sleek square overhead shower design
- Rub clean silicon jets on the faceplate help to eliminate the build-up of limescale and calcium deposits, maintaining shower performance
- · Brass, adjustable ball joint connection
- · Easy screw-off, screw-on installation with no drilling required
- Also available in Matte Black finish (16-1126MBK)