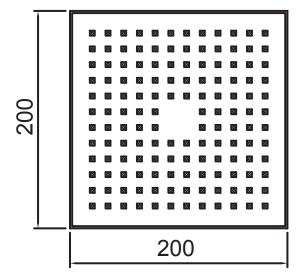

\*\*Refer AS/NZS 3500

- · Single function overhead shower with wide spray coverage
- · Sleek square overhead shower design
- Rub clean silicon jets on the faceplate help to eliminate the build-up of limescale and calcium deposits, maintaining shower performance
- · Brass, adjustable ball joint connection
- · Easy screw-off, screw-on installation with no drilling required
- Also available in Matte Black finish (16-1126MBK)