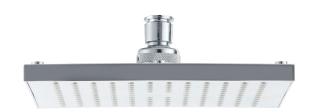

## METHVEN

16-1126 RERE SQUARE DRENCHER

Also available in MATTE BLACK FINISH

\*\*Refer AS/NZS 3500

- · Single function overhead shower with wide spray coverage
- · Sleek square overhead shower design
- Rub clean silicon jets on the faceplate help to eliminate the build-up of limescale and calcium deposits, maintaining shower performance
- · Brass, adjustable ball joint connection
- · Easy screw-off, screw-on installation with no drilling required
- Also available in Matte Black finish (16-1126MBK)