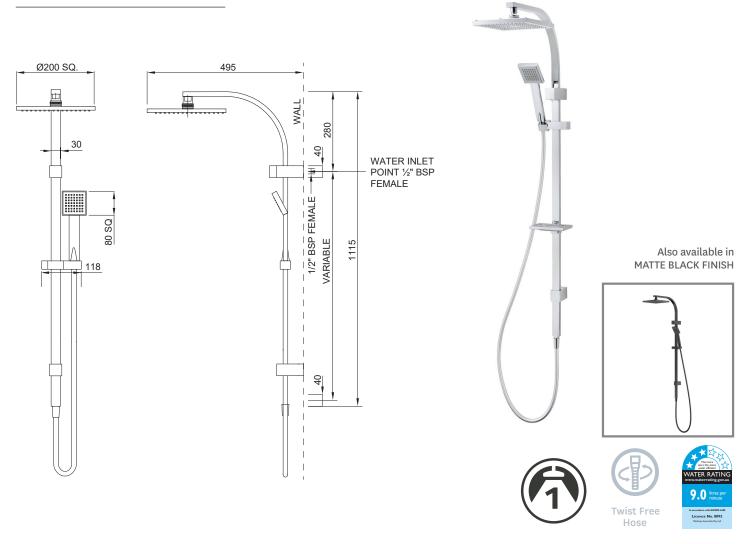

## 16-1027 RERE TWIN SHOWER SYSTEM

## **FINISH: Chrome**

## FUNCTION: Single

INSTALL METHOD: Fixed Mount Pillars SUPPLY: Mains Pressure CONNECTIONS: 1/2" BSP Female WORKING PRESSURES: 150 - 500 kpa OPERATING TEMPERATURE: Recommended 50°C\*\*

\*\*Refer AS/NZS 3500

- · Single function handset and overhead shower
- Sleek square handset and overhead shower designs
- Stylish brass rail to match handset and overhead shower designs
- Rub clean silicon jets on the faceplate help to eliminate the build-up of limescale and calcium deposits, maintaining shower performance
- Height adjustable handset holder with easy to use twist action slider
  Easily switches from handset to overhead shower with the integrated
- water diverter
- Strong and durable Satin-Smooth hose
- Also available in Matte Black finish (16-1027MBK)