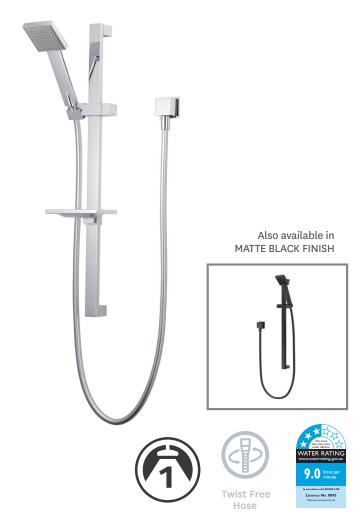

## **FINISH: Chrome**

**FUNCTION:** Single

INSTALL METHOD: Fixed Mount Pillar

**SUPPLY**: Mains Pressure

**CONNECTIONS:** 1/2" BSP Female **WORKING PRESSURES:** 150 - 500 kpa

**OPERATING TEMPERATURE:** Recommended 50°C\*\*

\*\*Refer AS/NZS 3500

- · Single function handset
- Sleek square handset design
- Rub clean silicon jets on the faceplate help to eliminate the build-up of limescale and calcium deposits, maintaining shower performance
- · Stylish metal rail and wall elbow to match handset design
- Height adjustable handset holder with easy to use twist action slider
- · Strong and durable Satin-Smooth hose
- Also available in Matte Black finish (16-0549MBK)