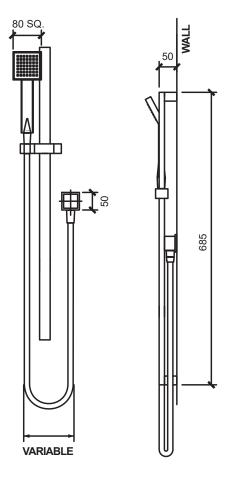

## **FINISH: Chrome**

**FUNCTION:** Single

INSTALL METHOD: Fixed Mount Pillar

**SUPPLY**: Mains Pressure

**CONNECTIONS:** 1/2" BSP Female **WORKING PRESSURES:** 150 - 500 kpa

**OPERATING TEMPERATURE:** Recommended 50°C\*\*

\*\*Refer AS/NZS 3500

- · Single function handset
- Sleek square handset design
- Rub clean silicon jets on the faceplate help to eliminate the build-up of limescale and calcium deposits, maintaining shower performance
- · Stylish metal rail and wall elbow to match handset design
- Height adjustable handset holder with easy to use twist action slider
- · Strong and durable Satin-Smooth hose
- Also available in Matte Black finish (16-0549MBK)