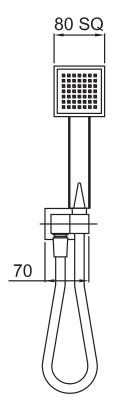

## METHVEN

16-0501 RERE HAND SHOWER

## **FINISH: Chrome**

**FUNCTION:** Single

INSTALL METHOD: Screw-off, Screw-on

**SUPPLY**: Mains Pressure

**CONNECTIONS**: 1/2" BSP Female **WORKING PRESSURES**: 150 - 500 kpa

**OPERATING TEMPERATURE:** Recommended 50°C\*\*

\*\*Refer AS/NZS 3500

- · Single function handset
- Sleek square handset design
- Rub clean silicon jets on the faceplate help to eliminate the build-up of limescale and calcium deposits, maintaining shower performance
- Stylish deluxe square wall outlet bracket
- · Strong and durable Satin-Smooth hose
- · Easy screw-off, screw-on installation with no drilling required
- Also available in Matte Black finish (16-0501MBK)