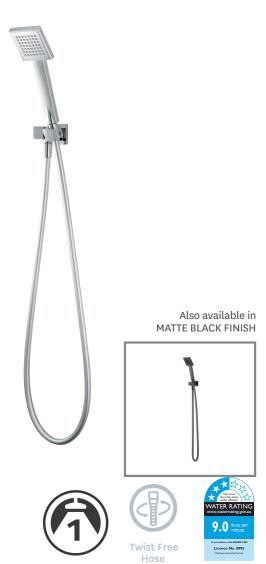

## METHVEN

16-0501 RERE HAND SHOWER

## **FINISH: Chrome**

**FUNCTION:** Single

INSTALL METHOD: Screw-off, Screw-on

**SUPPLY**: Mains Pressure

**CONNECTIONS**: 1/2" BSP Female **WORKING PRESSURES**: 150 - 500 kpa

**OPERATING TEMPERATURE:** Recommended 50°C\*\*

\*\*Refer AS/NZS 3500

- · Single function handset
- Sleek square handset design
- Rub clean silicon jets on the faceplate help to eliminate the build-up of limescale and calcium deposits, maintaining shower performance
- Stylish deluxe square wall outlet bracket
- · Strong and durable Satin-Smooth hose
- · Easy screw-off, screw-on installation with no drilling required
- Also available in Matte Black finish (16-0501MBK)