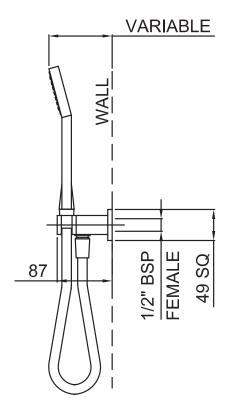

## METHVEN

16-0501 RERE HAND SHOWER

## **FINISH: Chrome**

**FUNCTION:** Single

INSTALL METHOD: Screw-off, Screw-on

**SUPPLY**: Mains Pressure

**CONNECTIONS**: 1/2" BSP Female **WORKING PRESSURES**: 150 - 500 kpa

**OPERATING TEMPERATURE:** Recommended 50°C\*\*

\*\*Refer AS/NZS 3500

- · Single function handset
- Sleek square handset design
- Rub clean silicon jets on the faceplate help to eliminate the build-up of limescale and calcium deposits, maintaining shower performance
- Stylish deluxe square wall outlet bracket
- · Strong and durable Satin-Smooth hose
- · Easy screw-off, screw-on installation with no drilling required
- Also available in Matte Black finish (16-0501MBK)