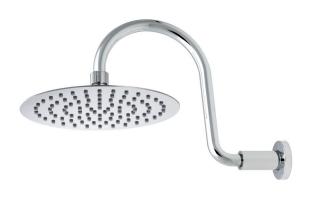

## METHVEN

Overhead

15-3817 STAINLESS STEEL WALL SHOWER ON SWAN NECK ARM

\*Refer AS/NZS 3500

- Single function ø200mm round stainless steel plate
- Overhead shower thickness 7mm, creating a sleek minimal profile
- Rub clean silicon jets on the faceplate helps to eliminate the buildup of limescale & calcium deposits, maintaining shower performance
- · Brass, adjustable ball joint connection
- · Designed for extra height in shower recess
- · High quality brass arm with stylish wall plate
- · Easy screw-off, screw-on installation with no drilling required