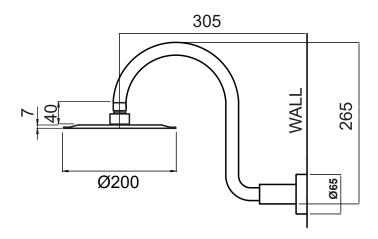

## METHVEN

Overhead

15-3817 STAINLESS STEEL WALL SHOWER ON SWAN NECK ARM

\*Refer AS/NZS 3500

- Single function ø200mm round stainless steel plate
- Overhead shower thickness 7mm, creating a sleek minimal profile
- Rub clean silicon jets on the faceplate helps to eliminate the buildup of limescale & calcium deposits, maintaining shower performance
- · Brass, adjustable ball joint connection
- · Designed for extra height in shower recess
- · High quality brass arm with stylish wall plate
- · Easy screw-off, screw-on installation with no drilling required