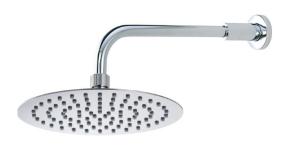

## METHVEN

Overhead

15-3800 STAINLESS STEEL WALL SHOWER ON STRAIGHT ARM

\*Refer AS/NZS 3500

- Single function ø200mm round stainless steel plate
- Overhead shower thickness 7mm, creating a sleek minimal profile
- Rub clean silicon jets on the faceplate helps to eliminate the buildup of limescale & calcium deposits, maintaining shower performance
- · Brass, adjustable ball joint connection
- · High quality 330mm brass arm with stylish wall plate
- · Easy screw-off, screw-on installation with no drilling required