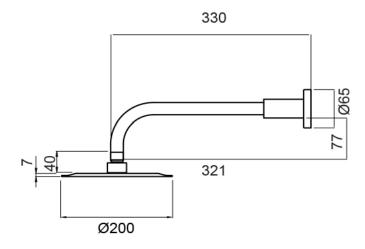

## METHVEN

Overhead

15-3800 STAINLESS STEEL WALL SHOWER ON STRAIGHT ARM

\*Refer AS/NZS 3500

- Single function ø200mm round stainless steel plate
- Overhead shower thickness 7mm, creating a sleek minimal profile
- Rub clean silicon jets on the faceplate helps to eliminate the buildup of limescale & calcium deposits, maintaining shower performance
- · Brass, adjustable ball joint connection
- · High quality 330mm brass arm with stylish wall plate
- · Easy screw-off, screw-on installation with no drilling required