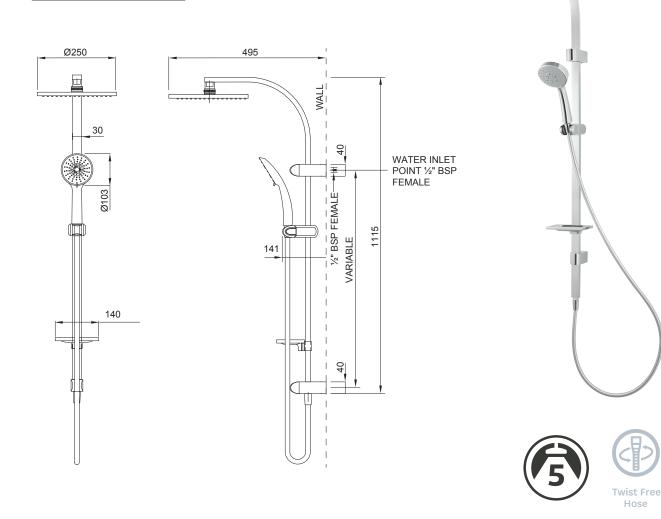

15-3084 AMIO TWIN SHOWER SYSTEM

METHVEN

## FUNCTIONS: Five

**MOUNTING METHOD**: Adjustable bottom pillar

SUPPLY: Mains Pressure

**CONNECTIONS:** 1/2" BSP Female

WORKING PRESSURES: 150 - 500 kpa

**OPERATING TEMPERATURE:** Recommended 50°C\*

\*ReferAS/NZS 3500

- 5 function adjustable spray handset
- Single function 250mm round overhead shower.
- Rub clean silicon jets on the chrome faceplate help to eliminate the build-up of limescale and calcium deposits, maintaining shower performance.
- Twin rail with in-built water delivery point to eliminate the need for a separate wall elbow
- Adjustable bottom pillar for easy retro-fit to existing holes.
- Easily switches from handset to overhead shower with the integrated water diverter
- Stylish quadrate brass rail with solid mounting points for added durability.
- Chrome soap dish included
- Height adjustable handset holder with push button slider
- Strong and durable, Satin Lux hose