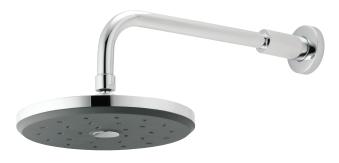

## METHVEN

13-7602 KIRI ROUND OVERHEAD SHOWER ON WALL ARM

 Features the revolutionary Satinjet® spray design. Twin jets of water collide into thousands of tiny droplets to deliver voluminous shower coverage

- 216mm round overhead shower featuring Satinjet® spray
- Easy-to-clean faceplate
- · Stylish brass wall mounted arm wtih wall plate
- Brass, adjustable ball joint connection
- Easy retro-fit installation