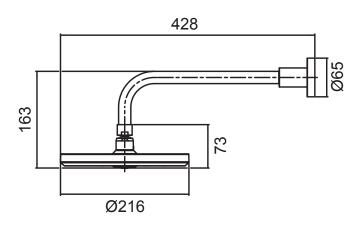

## METHVEN

13-7602 KIRI ROUND OVERHEAD SHOWER ON WALL ARM

 Features the revolutionary Satinjet® spray design. Twin jets of water collide into thousands of tiny droplets to deliver voluminous shower coverage

- 216mm round overhead shower featuring Satinjet® spray
- Easy-to-clean faceplate
- · Stylish brass wall mounted arm wtih wall plate
- Brass, adjustable ball joint connection
- Easy retro-fit installation