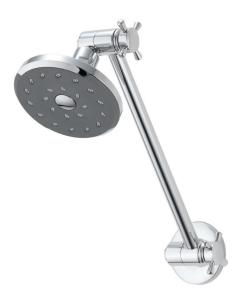

## 13-7077P KIRI GRAPHITE SATINJET HI RISE SHOWER ON CAPSTAN ARM

\*Refer AS/NZS 3500

- Features the revolutionary Satinjet® spray design. Twin jets of water collide into thousands of tiny droplets to deliver voluminous shower coverage
- Single function shower rose featuring Satinjet® spray
- Easy-to-clean faceplate
- Height adjustable, 255mm hi rise arm with self-tightening capstan nuts
- Brass, adjustable ball joint connection
- Easy retro-fit installation