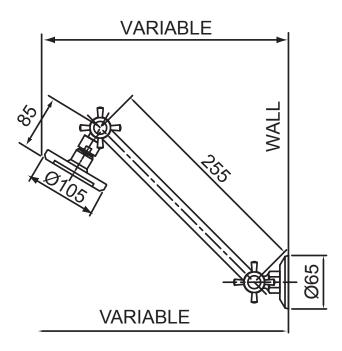

## 13-7077P KIRI GRAPHITE SATINJET HI RISE SHOWER ON CAPSTAN ARM

## FINISH: Chrome/Graphite

FUNCTIONS: Satinjet®

MOUNTING METHOD: Wall outlet mounting SUPPLY: Mains Pressure CONNECTIONS: 1/2" BSP Female

WORKING PRESSURES: 150 - 500 kpa

**OPERATING TEMPERATURE:** Recommended 50°C\*

\*Refer AS/NZS 3500

- Features the revolutionary Satinjet® spray design. Twin jets of water collide into thousands of tiny droplets to deliver voluminous shower coverage
- Single function shower rose featuring Satinjet® spray
- Easy-to-clean faceplate
- Height adjustable, 255mm hi rise arm with self-tightening capstan nuts
- Brass, adjustable ball joint connection
- Easy retro-fit installation