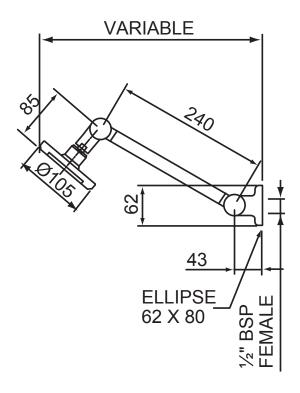

## FINISH: Chrome/Grey

**FUNCTIONS:** Satinjet®

MOUNTING METHOD: Wall outlet mounting

**SUPPLY**: Mains Pressure

**CONNECTIONS:** 1/2" BSP Female **WORKING PRESSURES:** 150 - 500 kpa

**OPERATING TEMPERATURE:** Recommended 50°C\*

\*ReferAS/NZS 3500

- Features the revolutionary Satinjet® spray design. Twin jets of water collide into thousands of tiny droplets to deliver voluminous shower coverage
- · Single function shower rose featuring Satinjet® spray
- · Easy-to-clean faceplate
- Height adjustable, never droop hi rise arm with a swivel joint that will not loosen or droop with use
- · Brass, adjustable ball joint connection
- · Easy retro-fit installation