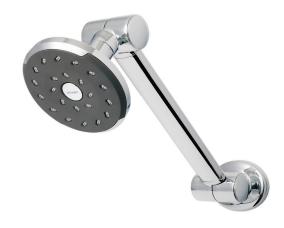

## METHVEN

13-7015 KIRI HI RISE SHOWER

\*ReferAS/NZS 3500

- Features the revolutionary Satinjet® spray design. Twin jets of water collide into thousands of tiny droplets to deliver voluminous shower coverage
- · Single function shower rose featuring Satinjet® spray
- · Easy-to-clean faceplate
- Height adjustable, never droop hi rise arm with a swivel joint that will not loosen or droop with use
- · Brass, adjustable ball joint connection
- · Easy retro-fit installation