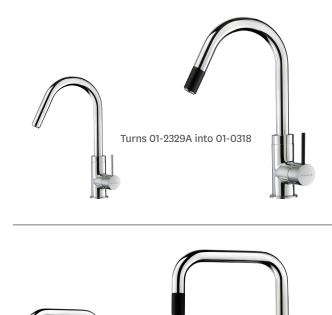

## METHVEN

15 YEAR WARRANTY WARRANTY

Culinary

## 04-9912 BLACK ACCESSORY KIT FOR PULL OUT SINK MIXERS





## Turns 01-2381A into 01-0325

## **FINISH: Matte Black**

CONSTRUCTION: -CARTRIDGE TYPE: -SUPPLY: Mains Pressure CONNECTIONS: Screw WORKING PRESSURES: 150 - 500 kpa OPERATING TEMPERATURE: 5°C to 80°C\* Includes matte black slim pin lever handle and aerated nozzle
Simply screw-off and screw-on installation

• Suitable for use only for sink mixer models 01-2329A and 01-2381A

\*Refer AS/NZS 3500

THE METHVEN GUARANTEE. For total peace of mind, all domestic tapware products include a 15 Year Parts and Labour Guarantee. For commercial installations, a Five Year Guarantee on Parts and Labour and a 10 Year Guarantee on Cartridge Replacements applies. For full terms and conditions, visit www.methven.com.

\*3 year warranty on Matte Black finish