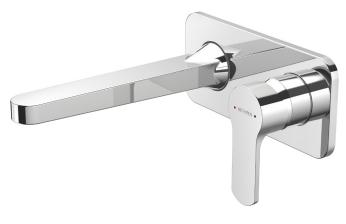

## METHVEN

Spirit

03-9869M SPIRIT WALL MOUNTED BASIN **MIXER WITH 200MM SPOUT** 

## **FINISH: Chrome**

**CONSTRUCTION:**Brass Body & Spout - Metal Plate

CARTRIDGE TYPE: 25mm ceramic

**SUPPLY: Mains Pressure** 

- **CONNECTIONS:** 1/2" BSP Female
- WORKING PRESSURES: 150 500 kpa
- **OPERATING TEMPERATURE:** 5°C to 70°C\*

- · 25mm ceramic disc cartridge
- Metal wall plate and cast brass spout for longevity
- Solid easy-to-grip handle
- .
- Body inlets 1/2" BSP female Tiling template included with mixer body .
- Suitable for mains pressure installation. .
- Positive sealed faceplate .
- Flush mounted aerator with slim stream flow director •
- Left-hand or right-hand outlet variable option .
- 20mm faceplate mount variability for ease of installation . (breech not included)
- WELS 5 Star, 6 l/min