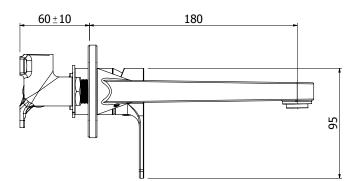

## METHVEN

Spirit

03-9869M SPIRIT WALL MOUNTED BASIN **MIXER WITH 200MM SPOUT** 

## **FINISH: Chrome**

**CONSTRUCTION:**Brass Body & Spout - Metal Plate

CARTRIDGE TYPE: 25mm ceramic

**SUPPLY: Mains Pressure** 

- **CONNECTIONS:** 1/2" BSP Female
- WORKING PRESSURES: 150 500 kpa
- **OPERATING TEMPERATURE:** 5°C to 70°C\*

- · 25mm ceramic disc cartridge
- Metal wall plate and cast brass spout for longevity
- Solid easy-to-grip handle
- .
- Body inlets 1/2" BSP female Tiling template included with mixer body .
- Suitable for mains pressure installation. .
- Positive sealed faceplate .
- Flush mounted aerator with slim stream flow director •
- Left-hand or right-hand outlet variable option .
- 20mm faceplate mount variability for ease of installation . (breech not included)
- WELS 5 Star, 6 l/min