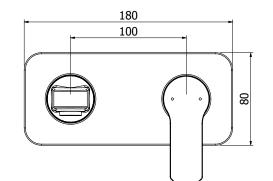

## METHVEN

Spirit

03-9869M SPIRIT WALL MOUNTED BASIN **MIXER WITH 200MM SPOUT** 

## **FINISH: Chrome**

**CONSTRUCTION:**Brass Body & Spout - Metal Plate

CARTRIDGE TYPE: 25mm ceramic

**SUPPLY: Mains Pressure** 

- **CONNECTIONS:** 1/2" BSP Female
- WORKING PRESSURES: 150 500 kpa
- **OPERATING TEMPERATURE:** 5°C to 70°C\*

- · 25mm ceramic disc cartridge
- Metal wall plate and cast brass spout for longevity
- Solid easy-to-grip handle
- .
- Body inlets 1/2" BSP female Tiling template included with mixer body .
- Suitable for mains pressure installation. .
- Positive sealed faceplate .
- Flush mounted aerator with slim stream flow director •
- Left-hand or right-hand outlet variable option .
- 20mm faceplate mount variability for ease of installation . (breech not included)
- WELS 5 Star, 6 l/min