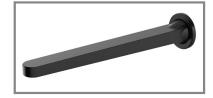

## METHVEN

Spouts

03-9838M - 200MM 03-9845M - 300MM

SOFT SQUARE BATH SPOUT

300mm also available in MATTE BLACK FINISH

\*Refer AS/NZS 3500

- · Solid cast brass spout for longevity
- inlet 1/2" BSP female push-fit connection
- Flush mounted aerator with slim stream flow director
- Suitable for use with Glide or Spirit tapware range (sold separately)
- 200mm and 300mm bath spout length options available (sold separately)
- · Suitable for mains pressure installation.
- · WELS rating not required
- Also available in Matte Black finish (300mm bath spout 03-9845MBK)