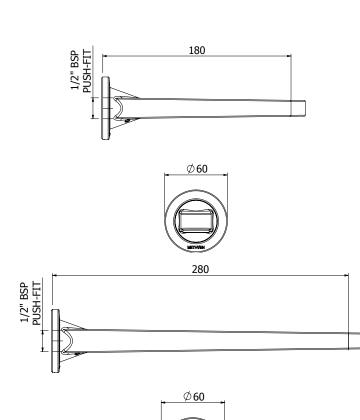

## METHVEN

Spouts

03-9838M - 200MM 03-9845M - 300MM

SOFT SQUARE BATH SPOUT

300mm also available in MATTE BLACK FINISH

## FINISH: Chrome

**CONSTRUCTION**: Cast Brass

**CARTRIDGE TYPE:** - **SUPPLY:** Mains Pressure

CONNECTIONS: 1/2" BSP Female - Push-fit WORKING PRESSURES: 150 - 500 kpa OPERATING TEMPERATURE: 5°C to 70°C\*

\*Refer AS/NZS 3500

- · Solid cast brass spout for longevity
- inlet 1/2" BSP female push-fit connection
- Flush mounted aerator with slim stream flow director
- Suitable for use with Glide or Spirit tapware range (sold separately)
- 200mm and 300mm bath spout length options available (sold separately)
- · Suitable for mains pressure installation.
- · WELS rating not required
- Also available in Matte Black finish (300mm bath spout 03-9845MBK)