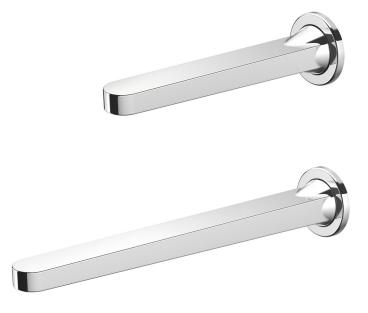

## METHVEN

Spouts

03-9838M - 200MM 03-9845M - 300MM

SOFT SQUARE BATH SPOUT

300mm also available in MATTE BLACK FINISH

\*Refer AS/NZS 3500

- · Solid cast brass spout for longevity
- inlet 1/2" BSP female push-fit connection
- Flush mounted aerator with slim stream flow director
- Suitable for use with Glide or Spirit tapware range (sold separately)
- 200mm and 300mm bath spout length options available (sold separately)
- · Suitable for mains pressure installation.
- · WELS rating not required
- Also available in Matte Black finish (300mm bath spout 03-9845MBK)