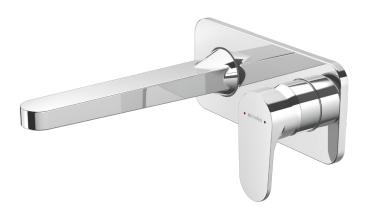

## METHVEN

03-9814M **GLIDE WALL MOUNTED BASIN MIXER WITH 200MM SPOUT** 

## **FINISH: Chrome**

CONSTRUCTION: Brass Body & Spout - Metal Plate

**CARTRIDGE TYPE: 25mm ceramic** 

**SUPPLY: Mains Pressure** 

**CONNECTIONS**: 1/2" BSP Female WORKING PRESSURES: 150 - 500 kpa **OPERATING TEMPERATURE:** 5°C to 70°C\*

- · 25mm ceramic disc cartridge
- · Metal wall plate and cast brass spout for longevity
- Solid easy-to-grip handle
- Body inlets 1/2" BSP female Tiling template included with mixer body
- Suitable for mains pressure installation.
- Positive sealed faceplate
- Adjustable Stream Direction Aerator with slim stream flow director
- Left-hand or right-hand outlet variable option
- 20mm faceplate mount variability for ease of installation (breech not included)
- WELS 5 Star, 6 l/min
- · Also available in matte black finish (03-9814MBK)