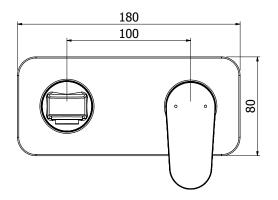

## METHVEN

03-9814M **GLIDE WALL MOUNTED BASIN MIXER WITH 200MM SPOUT** 

## **FINISH: Chrome**

CONSTRUCTION: Brass Body & Spout - Metal Plate

**CARTRIDGE TYPE: 25mm ceramic** 

**SUPPLY: Mains Pressure** 

**CONNECTIONS**: 1/2" BSP Female WORKING PRESSURES: 150 - 500 kpa **OPERATING TEMPERATURE:** 5°C to 70°C\*