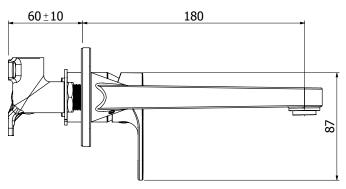

## METHVEN

03-9814M **GLIDE WALL MOUNTED BASIN MIXER WITH 200MM SPOUT** 

## **FINISH: Chrome**

CONSTRUCTION: Brass Body & Spout - Metal Plate

**CARTRIDGE TYPE: 25mm ceramic** 

**SUPPLY: Mains Pressure** 

**CONNECTIONS**: 1/2" BSP Female WORKING PRESSURES: 150 - 500 kpa **OPERATING TEMPERATURE:** 5°C to 70°C\*