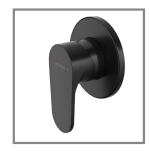

## 03-9753M GLIDE SHOWER MIXER

Also available in MATTE BLACK FINISH

- · 25mm ceramic disc cartridge
- Metal wall plate construction for longevity
- · Solid easy-to-grip handle
- · Incorporates brass lugs for ease of mounting
- · Suitable for wall cavities 70mm or greater
- · Tiling template included with mixer body
- Body inlets 1/2" BSP female
- Positive sealed faceplate
- Suitable for mains pressure installation
- WELS rating not required
- Also available in matte black finish (03-9753MBK)