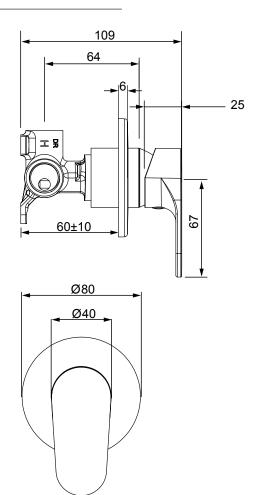

## **FINISH: Chrome**

**CONSTRUCTION:** Brass Body - Metal Plate

**CARTRIDGE TYPE: 25mm ceramic** 

**SUPPLY**: Mains Pressure

CONNECTIONS: 1/2" BSP Female
WORKING PRESSURES: 150 - 500 kpa
OPERATING TEMPERATURE: 5°C to 70°C\*

- · 25mm ceramic disc cartridge
- Metal wall plate construction for longevity
- · Solid easy-to-grip handle
- · Incorporates brass lugs for ease of mounting
- · Suitable for wall cavities 70mm or greater
- · Tiling template included with mixer body
- Body inlets 1/2" BSP female
- Positive sealed faceplate
- Suitable for mains pressure installation
- WELS rating not required
- Also available in matte black finish (03-9753MBK)