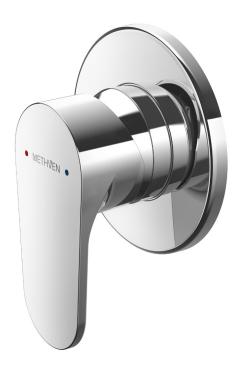

## 03-9753M GLIDE SHOWER MIXER

Also available in MATTE BLACK FINISH

## **FINISH: Chrome**

**CONSTRUCTION:** Brass Body - Metal Plate

**CARTRIDGE TYPE: 25mm ceramic** 

**SUPPLY**: Mains Pressure

CONNECTIONS: 1/2" BSP Female
WORKING PRESSURES: 150 - 500 kpa
OPERATING TEMPERATURE: 5°C to 70°C\*

- · 25mm ceramic disc cartridge
- Metal wall plate construction for longevity
- · Solid easy-to-grip handle
- · Incorporates brass lugs for ease of mounting
- · Suitable for wall cavities 70mm or greater
- · Tiling template included with mixer body
- Body inlets 1/2" BSP female
- Positive sealed faceplate
- Suitable for mains pressure installation
- WELS rating not required
- Also available in matte black finish (03-9753MBK)