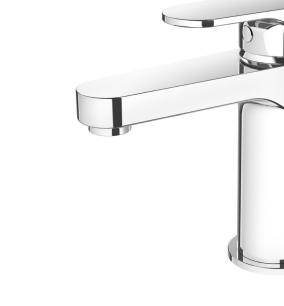

## **FINISH: Chrome**

- **CONSTRUCTION:** Brass
- CARTRIDGE TYPE: 25mm ceramic
- SUPPLY: Mains Pressure
- **CONNECTIONS:** 1/2" BSP Female
- WORKING PRESSURES: 150 500 kpa
- **OPERATING TEMPERATURE:** 5°C to 70°C\*

- · 25mm ceramic disc cartridge
- Solid brass construction for longevity
- Solid easy-to-grip handle
- Fixed cast spout fitted with aerator
  Twin-stud mounting for secure basin installation
- Stainless steel flexible hoses 1/2" BSP female
- Suitable for mains pressure installation • WELS 5 Star 6l/min
- Also available in matte black finish (03-9708MBK)

Also available in MATTE BLACK FINISH

6.0

03-9708M

143

**GLIDE BASIN MIXER** 

METHVEN

140 67

Ø50

1/2" BSP Female