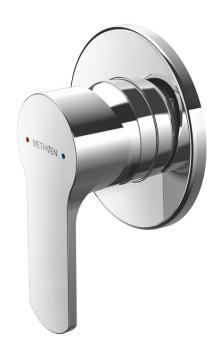

## 03-9555M SPIRIT SHOWER MIXER

## **FINISH: Chrome**

**CONSTRUCTION:** Brass Body - Metal Plate

**CARTRIDGE TYPE: 25mm ceramic** 

**SUPPLY: Mains Pressure** 

**CONNECTIONS: 1/2" BSP Female** WORKING PRESSURES: 150 - 500 kpa **OPERATING TEMPERATURE:** 5°C to 70°C\*

- · 25mm ceramic disc cartridge
- · Metal wall plate construction for longevity
- Solid easy-to-grip handle
- Incorporates brass lugs for ease of mounting
  Suitable for wall cavities 70mm or greater
- · Tiling template included with mixer body
- Body inlets 1/2" BSP female
- Positive sealed faceplate
- Suitable for mains pressure installation
- · WELS rating note required