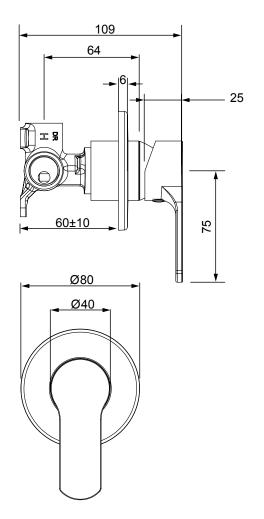

## **FINISH: Chrome**

**CONSTRUCTION:** Brass Body - Metal Plate

**CARTRIDGE TYPE: 25mm ceramic** 

**SUPPLY: Mains Pressure** 

**CONNECTIONS: 1/2" BSP Female** WORKING PRESSURES: 150 - 500 kpa **OPERATING TEMPERATURE:** 5°C to 70°C\*

- · 25mm ceramic disc cartridge
- · Metal wall plate construction for longevity
- Solid easy-to-grip handle
- Incorporates brass lugs for ease of mounting
  Suitable for wall cavities 70mm or greater
- · Tiling template included with mixer body
- Body inlets 1/2" BSP female
- Positive sealed faceplate
- Suitable for mains pressure installation
- · WELS rating note required