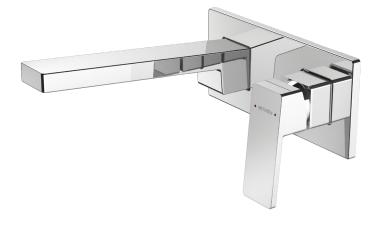

## METHVEN

Blaze

03-9494M **BLAZE WALL MOUNTED BASIN MIXER WITH 200MM SPOUT** 

Also available in MATTE BLACK FINISH

## **FINISH: Chrome**

**CONSTRUCTION:**Brass Body & Spout - Metal Plate

CARTRIDGE TYPE: 25mm ceramic

SUPPLY: Mains Pressure

- **CONNECTIONS:** 1/2" BSP Female
- WORKING PRESSURES: 150 500 kpa
- **OPERATING TEMPERATURE:** 5°C to 70°C\*