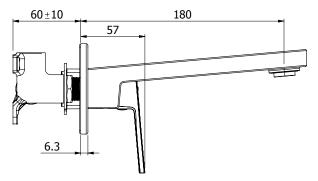

## **FINISH: Chrome**

**CONSTRUCTION:**Brass Body & Spout - Metal Plate

CARTRIDGE TYPE: 25mm ceramic

SUPPLY: Mains Pressure

- **CONNECTIONS:** 1/2" BSP Female
- WORKING PRESSURES: 150 500 kpa
- **OPERATING TEMPERATURE:** 5°C to 70°C\*

- · 25mm ceramic disc cartridge
- Metal wall plate and cast brass spout for longevity
- ٠ Solid easy-to-grip handle
- .
- Body inlets 1/2" BSP female Tiling template included with mixer body .
- Suitable for mains pressure installation. .
- . Positive sealed faceplate
- Adjustable Stream Direction Aerator with slim stream flow director .
- 20mm faceplate mount variability for ease of installation (breech not included) . WELS 5 Star, 6 l/min
- Also available in matte black finish (03-9494MBK)