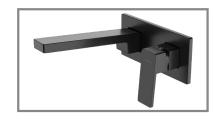

## METHVEN

Blaze

03-9494M **BLAZE WALL MOUNTED BASIN MIXER WITH 200MM SPOUT** 

Also available in MATTE BLACK FINISH

- · 25mm ceramic disc cartridge
- Metal wall plate and cast brass spout for longevity
- ٠ Solid easy-to-grip handle
- .
- Body inlets 1/2" BSP female Tiling template included with mixer body .
- Suitable for mains pressure installation. .
- . Positive sealed faceplate
- Adjustable Stream Direction Aerator with slim stream flow director .
- 20mm faceplate mount variability for ease of installation (breech not included) . WELS 5 Star, 6 l/min
- Also available in matte black finish (03-9494MBK)