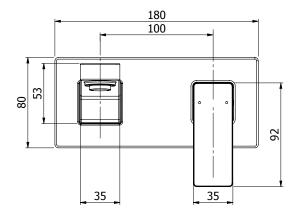

## **FINISH: Chrome**

**CONSTRUCTION:**Brass Body & Spout - Metal Plate

CARTRIDGE TYPE: 25mm ceramic

SUPPLY: Mains Pressure

- **CONNECTIONS:** 1/2" BSP Female
- WORKING PRESSURES: 150 500 kpa
- **OPERATING TEMPERATURE:** 5°C to 70°C\*

- · 25mm ceramic disc cartridge
- Metal wall plate and cast brass spout for longevity
- ٠ Solid easy-to-grip handle
- .
- Body inlets 1/2" BSP female Tiling template included with mixer body .
- Suitable for mains pressure installation. .
- . Positive sealed faceplate
- Adjustable Stream Direction Aerator with slim stream flow director .
- 20mm faceplate mount variability for ease of installation (breech not included) . WELS 5 Star, 6 l/min
- Also available in matte black finish (03-9494MBK)