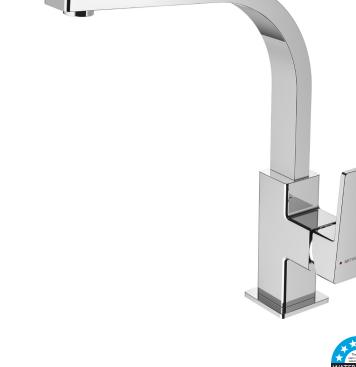

## 03-9487M **BLAZE SINK MIXER**

**CONSTRUCTION:** Brass

CARTRIDGE TYPE: 25mm ceramic SUPPLY: Mains Pressure **CONNECTIONS:** 1/2" BSP Female WORKING PRESSURES: 150 - 500 kpa **OPERATING TEMPERATURE:** 5°C to 70°C\*

\*\*Refer AS/NZS 3500

- 25mm ceramic disc cartridge
- Solid brass construction for longevity
- Solid easy-to-grip handle
- Swivel spout fitted with aerator
  Twin-stud mounting for secure sink installation
- Stainless steel flexible hoses 1/2" BSP female
- Suitable for mains pressure installation
- WELS 5 Star 6l/min