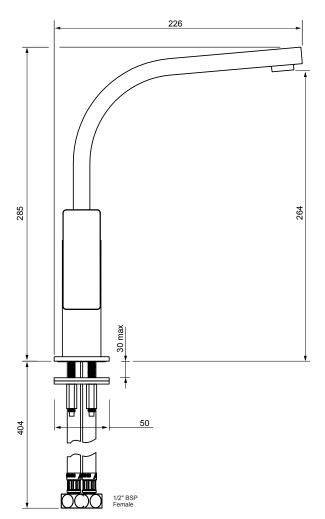

## 03-9487M **BLAZE SINK MIXER**

**CONSTRUCTION:** Brass

CARTRIDGE TYPE: 25mm ceramic SUPPLY: Mains Pressure **CONNECTIONS:** 1/2" BSP Female WORKING PRESSURES: 150 - 500 kpa **OPERATING TEMPERATURE:** 5°C to 70°C\*

\*\*Refer AS/NZS 3500

- 25mm ceramic disc cartridge
- Solid brass construction for longevity
- Solid easy-to-grip handle
- Swivel spout fitted with aerator
  Twin-stud mounting for secure sink installation
- Stainless steel flexible hoses 1/2" BSP female
- Suitable for mains pressure installation
- WELS 5 Star 6l/min