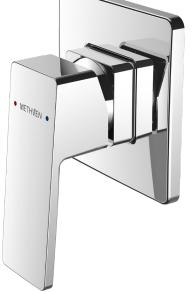

METHVEN

Blaze

## MATTE BLACK FINISH

· 25mm ceramic disc cartridge

- Metal wall plate construction for longevity
- Solid easy-to-grip handle
- Incorporates brass lugs for ease of mounting
  Suitable for wall cavities 70mm or greater
- Tiling template included with mixer body .
- Positive sealed faceplate .
- .
- Suitable for mains pressure installation