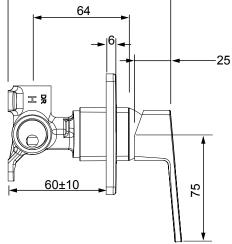

- Body inlets 1/2" BSP female
- WELS rating not required .
- Also available in matte black finish (03-9432MBK)

80sq.

**FINISH: Chrome** 

SUPPLY: Mains Pressure

**CONSTRUCTION:** Brass Body, Metal Plate

CARTRIDGE TYPE: 25mm ceramic

**CONNECTIONS:** 1/2" BSP Female

WORKING PRESSURES: 150 - 500 kpa

**OPERATING TEMPERATURE:** 5°C to 70°C\*