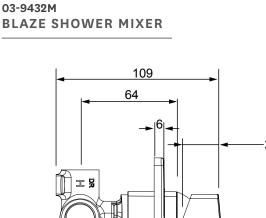

- Body inlets 1/2" BSP female
- WELS rating not required .
- Also available in matte black finish (03-9432MBK)

80sq.

**FINISH: Chrome** 

SUPPLY: Mains Pressure

**CONSTRUCTION:** Brass Body, Metal Plate

CARTRIDGE TYPE: 25mm ceramic

**CONNECTIONS:** 1/2" BSP Female

WORKING PRESSURES: 150 - 500 kpa

**OPERATING TEMPERATURE:** 5°C to 70°C\*