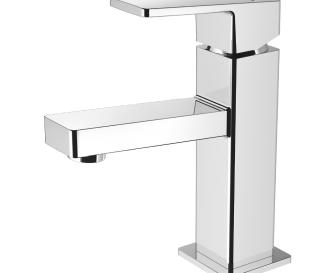

## **FINISH: Chrome**

- **CONSTRUCTION:** Brass
- CARTRIDGE TYPE: 25mm ceramic
- SUPPLY: Mains Pressure
- **CONNECTIONS:** 1/2" BSP Female
- WORKING PRESSURES: 150 500 kpa
- **OPERATING TEMPERATURE:** 5°C to 70°C\*

- · 25mm ceramic disc cartridge
- Solid brass construction for longevity
- Solid easy-to-grip handle
- Fixed cast spout fitted with aerator
  Twin-stud mounting for secure basin installation
- Stainless steel flexible hoses 1/2" BSP female
- Suitable for mains pressure installation
- WELS 5 Star 6l/min
- Also available in matte black finish (03-9425MBK)

Blaze

MATTE BLACK FINISH

Also available in

03-9425M

**BLAZE BASIN MIXER** 