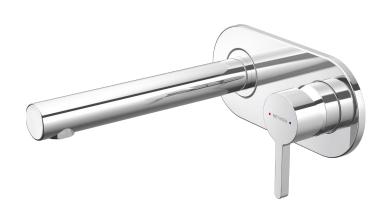

## METHVEN

Arrow

03-9210M ARROW WALL MOUNTED BASIN MIXER WITH 200MM SPOUT

## **FINISH: Chrome**

CONSTRUCTION: Brass Body & Spout - Metal Plate

CARTRIDGE TYPE: 25mm ceramic

**SUPPLY**: Mains Pressure

CONNECTIONS: 1/2" BSP Female
WORKING PRESSURES: 150 - 500 kpa
OPERATING TEMPERATURE: 5°C to 70°C\*

- 25mm ceramic disc cartridge
- Metal wall plate and cast brass spout for longevity
- · Solid modern pin lever handle
- Body inlets 1/2" BSP female
- Tiling template included for mixer body
- · Suitable for mains pressure installation.
- Positive sealed faceplate
- · Adjustable Stream Direction Aerator with slim stream flow director
- · Left-hand or right-hand outlet variable option
- 20mm faceplate mount variability for ease of installation (breech not included)
- · WELS 5 Star, 6 l/min