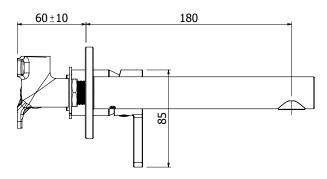

## METHVEN

Arrow

03-9210M ARROW WALL MOUNTED BASIN MIXER WITH 200MM SPOUT

## **FINISH: Chrome**

CONSTRUCTION: Brass Body & Spout - Metal Plate

CARTRIDGE TYPE: 25mm ceramic

**SUPPLY**: Mains Pressure

CONNECTIONS: 1/2" BSP Female
WORKING PRESSURES: 150 - 500 kpa
OPERATING TEMPERATURE: 5°C to 70°C\*

- 25mm ceramic disc cartridge
- Metal wall plate and cast brass spout for longevity
- · Solid modern pin lever handle
- Body inlets 1/2" BSP female
- Tiling template included for mixer body
- · Suitable for mains pressure installation.
- Positive sealed faceplate
- · Adjustable Stream Direction Aerator with slim stream flow director
- · Left-hand or right-hand outlet variable option
- 20mm faceplate mount variability for ease of installation (breech not included)
- · WELS 5 Star, 6 l/min