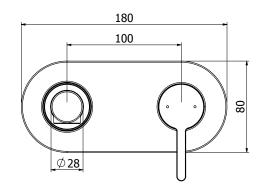

## METHVEN

Arrow

03-9210M ARROW WALL MOUNTED BASIN MIXER WITH 200MM SPOUT

## **FINISH: Chrome**

CONSTRUCTION: Brass Body & Spout - Metal Plate

CARTRIDGE TYPE: 25mm ceramic

**SUPPLY**: Mains Pressure

CONNECTIONS: 1/2" BSP Female
WORKING PRESSURES: 150 - 500 kpa
OPERATING TEMPERATURE: 5°C to 70°C\*

- 25mm ceramic disc cartridge
- Metal wall plate and cast brass spout for longevity
- · Solid modern pin lever handle
- Body inlets 1/2" BSP female
- Tiling template included for mixer body
- · Suitable for mains pressure installation.
- Positive sealed faceplate
- · Adjustable Stream Direction Aerator with slim stream flow director
- · Left-hand or right-hand outlet variable option
- 20mm faceplate mount variability for ease of installation (breech not included)
- · WELS 5 Star, 6 l/min